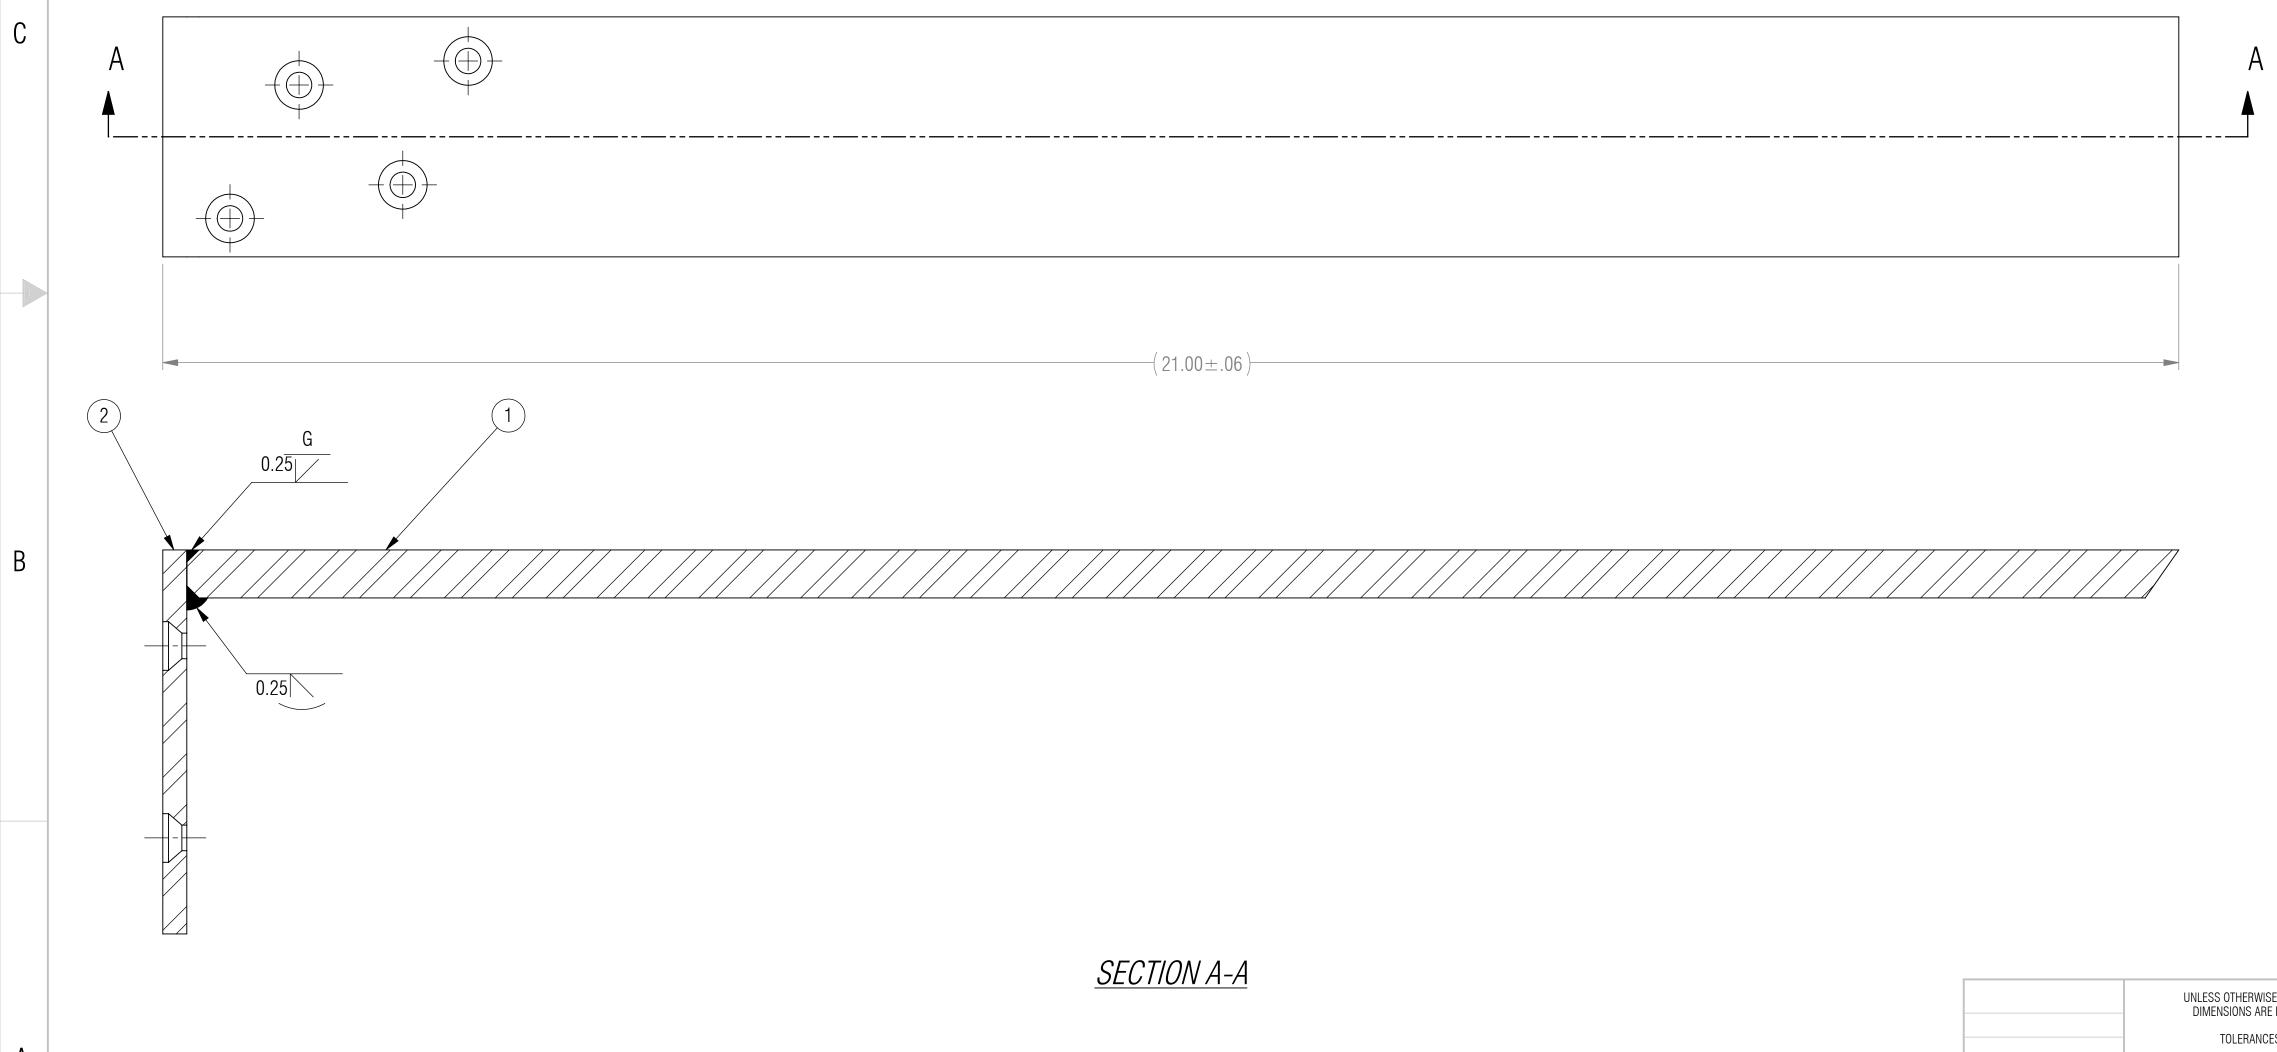

POWDER COAT PER MIL-PRF-24712A (TYPE 3, CLASS 3)

А

|          |             | BOM TABLE  |                                                       |   |
|----------|-------------|------------|-------------------------------------------------------|---|
| ITEM NO. | PART NUMBER |            | DESCRIPTION                                           |   |
| 1        | H14H-20.75  | HORIZONTAI | HORIZONTAL SUPPORT, 1 ANGLE, 4 HOLES,<br>20.75 LENGTH |   |
| 2        | A-FL        |            | FL FLANGE                                             |   |
| 8        |             |            |                                                       | 7 |