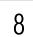

## NOTES: UNLESS OTHERWISE SPECIFIED

MATERIAL: MATERIAL SPECIFIED AT INDIVIDUAL PART LEVEL

ALL DIMENSIONS ARE TO THEORETICAL SHARP. REMOVE BURRS AND BREAK ALL SHARP EDGES .03 MAX. ALL DIMENSIONS ARE IN INCHES UNLESS STATED OTHERWISE. PARTS SHALL BE FREE OF GREASE AND CUTTING FLUID.

POWDER COAT PER MIL-PRF-24712A (TYPE 3, CLASS 3)

А

|          |             | BOM TABLE  |                                                       |   |
|----------|-------------|------------|-------------------------------------------------------|---|
| ITEM NO. | PART NUMBER |            | DESCRIPTION                                           |   |
| 1        | H14H-20.75  | HORIZONTAI | HORIZONTAL SUPPORT, 1 ANGLE, 4 HOLES,<br>20.75 LENGTH |   |
| 2        | A-FL        |            | FL FLANGE                                             |   |
| 8        |             |            |                                                       | 7 |