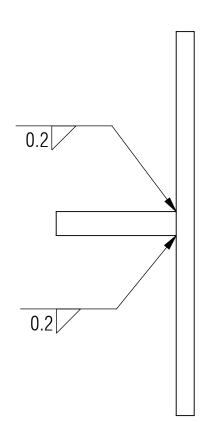

## NOTES: UNLESS OTHERWISE SPECIFIED

MATERIAL: MATERIAL SPECIFIED AT INDIVIDUAL PART LEVEL

ALL DIMENSIONS ARE TO THEORETICAL SHARP. REMOVE BURRS AND BREAK ALL SHARP EDGES .03 MAX. ALL DIMENSIONS ARE IN INCHES UNLESS STATED OTHERWISE. PARTS SHALL BE FREE OF GREASE AND CUTTING FLUID.