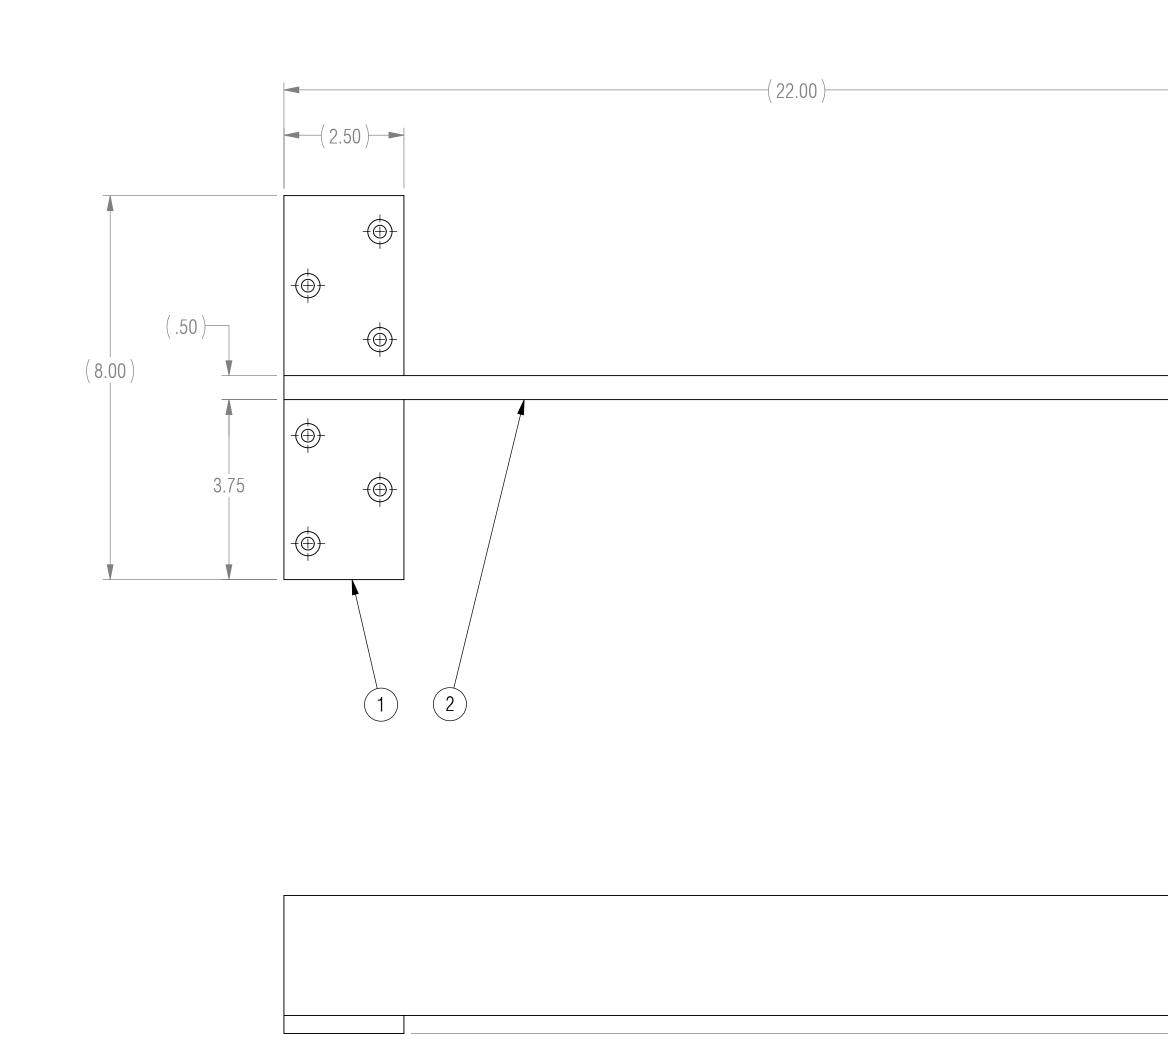

POWDER COAT PER MIL-PRF-24712A (TYPE 3, CLASS 3)

А

| BOM TABLE |             |                                                          |      |  |
|-----------|-------------|----------------------------------------------------------|------|--|
| ITEM NO.  | PART NUMBER | DESCRIPTION                                              | QTY. |  |
| 1         | A-FWM       | FWM FLANGE                                               | 1    |  |
| 2         | H00H-22.00  | HORIZONTAL SUPPORT, 0 ANGLE, 0 HOLES,<br>VARIABLE LENGTH | 1    |  |
| 8         |             |                                                          | 7    |  |