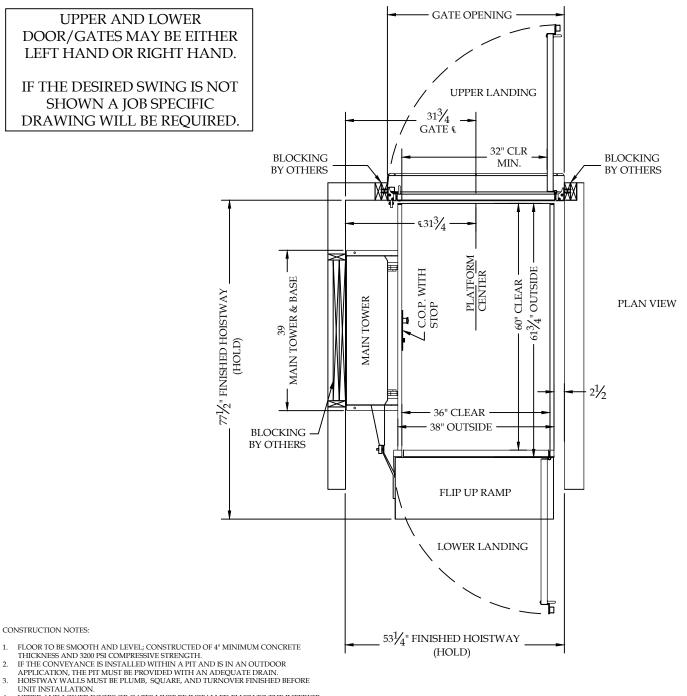

## THIS DRAWING IS FOR PLANNING PURPOSES ONLY DO NOT USE FOR **CONSTRUCTION**

- UPPER AND LOWER DOORS OR GATES MUST BE INSTALLED FLUSH TO THE INTERIOR
- 80 INCH MINIMUM HEAD CLEARANCE IS REQUIRED THROUGHOUT TRAVEL.
- SOUNCE MINIMUM HEAD CLEARANCE IS REQUIRED INROUGH TRAVEL.
  HOISTWAY LIGHTING IS PROVIDED BY OTHERS. SFIC REQUIRED ON THE PLATFORM
  SURFACE THROUGHOUT TRAVEL. AN AUXILLARY LIGHT CONSISTING OF NO FEWER
  THAN 2 LAMPS PRODUCING 2FTC ON THE FLOOR AND CONTROLS FOR NOT LESS
  THAN 4 HOURS, AND ACTIVATED AUTOMATICALLY IN THE EVENT OF A POWER OUTAGE
- MAIN TOWER MUST BE FASTENED TO THE WALL AND FLOOR WITH ANCHORS SUITABLE TO THE SITE CONDITIONS, AND CAPABLE TO WITHSTAND THE FORCES PLACED UPON THEM.
- ALL BLOCKING IS PROVIDED BY OTHERS.
- THE DISCONNECT (PROVIDED BY OTHERS) SHALL BE A LISTED DEVICE CONFORMING TO NFPA 70 / NEC 620.51 AND SHALL BE INSTALLED WITHIN SIGHT OF THE MOTOR CONTROLLER. THE DISCONNECTING MEANS SHALL BE EXTERNALLY OPERABLE, HAVE PERMANENT MEANS OF LOCKING THE DEVICE IN THE OPEN POSITION, AND BE LABELED WITH THE LOCATION OF THE SUPPLY SIDE OVERCURRENT PROTECTION MEANS.