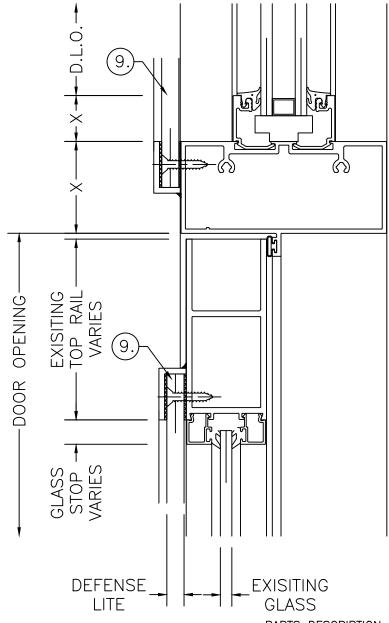

PARTS DESCRIPTION

- 1) #12x1" H.H. TEK SCREWS 4" FROM EACH END & 12"-14" O.C.
- 2) #12x1" SDS TT25 COUNTERSINK HEAD,
  1" FROM EDGE ON VERTICALS,
  3" FROM EDGE ON HORIZONTALS,
  14"-16" O.C. THEREAFTER.
  REQUIRES ‡" HOLE DRILLED IN .375 DEFENSE LITE.
- (3) 1" WIDE HIGH BOND TAPE 1" TUBE TO EXISTING FRAMING.
- 4 4" WIDE HIGH BOND TAPE 1" TUBE TO NEW .375 DEFENSE LITE.
- (5) ¾" WIDE HIGH BOND TAPE NEW 1" ANGLE TO NEW .375 DEFENSE LITE.
- (6) 1" x 1" x .125 (6063) ALUM. TUBE
- 7) 1" x 1/2" x .125 (6061) ALUM. ANGLE
- (8) DOW 995 PERIMETER SEALANT
- 9. .375 DEFENSE LITE
- (0) VENT CAP P/N FV1 (BLACK), (GREY), OR (WHITE). 6" FROM EACH END & 24" O.C. STAGGERED FOR SYMMETRY ON EACH SIDE.

VENT CAP INSTALLED AFTER ALL FRAME FASTENING AND VENTILATION WORK IS COMPLETED.