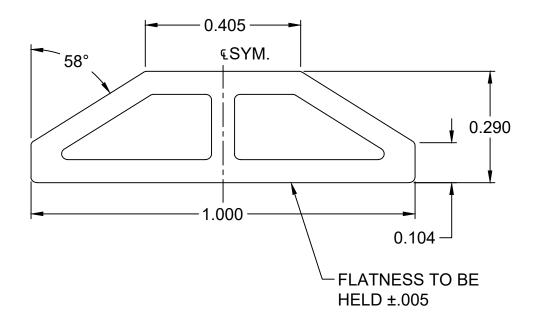

**FULL SCALE** 

NOTE A: ALLOY/TEMPER = 6063-T5

NOTE B: UNSPECIFIED WALL THICKNESS = .060

NOTE C: LB/FT = .164

| FrontLine® Bldg. Products Inc. Member of the Bay Family of Companies |                                       |     |      |    | DESCRIPTION: |                                                   |               |        |                 |
|----------------------------------------------------------------------|---------------------------------------|-----|------|----|--------------|---------------------------------------------------|---------------|--------|-----------------|
|                                                                      |                                       |     |      |    |              | AL308, UAZZ5481200<br>1" X .290" PUTTY GRILLE BAR |               |        |                 |
|                                                                      |                                       |     |      |    |              |                                                   |               |        |                 |
|                                                                      |                                       |     |      |    |              |                                                   |               |        |                 |
| 610 JENSEN DR.<br>MEDFORD, WI 54451                                  | PH: 715-748-2288<br>FAX: 715-748-2881 | REV | DATE | BY | DESCRIPTION  | SCALE: 4:1                                        | TOL: STANDARD | BY: WW | DATE: 8/26/2024 |