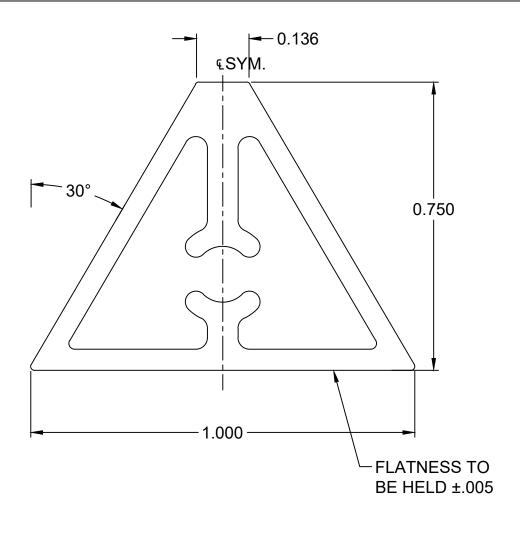

**EXPOSED ALL SIDES** 

**FULL SCALE** 

NOTE A: ALLOY/TEMPER = 6063-T5

NOTE B: UNSPECIFIED WALL THICKNESS = .055

NOTE C: LB/FT = .243

| FrontLine® Bldg. Products Inc. Member of the Bay Family of Companies |                                       |     |      |    | DESCRIPTION: |                             |               |        |                 |
|----------------------------------------------------------------------|---------------------------------------|-----|------|----|--------------|-----------------------------|---------------|--------|-----------------|
|                                                                      |                                       |     |      |    |              | AL311, UAZZ5781200          |               |        |                 |
|                                                                      |                                       |     |      |    |              | 1" X .750" PUTTY GRILLE BAR |               |        |                 |
|                                                                      |                                       |     |      |    |              |                             |               |        |                 |
| 610 JENSEN DR.<br>MEDFORD, WI 54451                                  | PH: 715-748-2288<br>FAX: 715-748-2881 | REV | DATE | BY | DESCRIPTION  | SCALE: 4:1                  | TOL: STANDARD | BY: WW | DATE: 8/29/2024 |