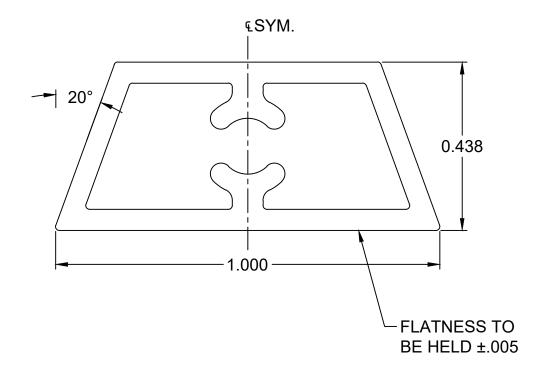

EXPOSED ALL SIDES

**FULL SCALE** 

NOTE A: ALLOY/TEMPER = 6063-T5

NOTE B: UNSPECIFIED WALL THICKNESS = .055

NOTE C: LB/FT = .192

| FrontLine® Bldg. Products Inc. Member of the Bay Family of Companies |                                       |     |      |    |             | DESCRIPTION:                                    |
|----------------------------------------------------------------------|---------------------------------------|-----|------|----|-------------|-------------------------------------------------|
|                                                                      |                                       |     |      |    |             | AL314, UAZZ51071200                             |
|                                                                      |                                       |     |      |    |             | 1" X .438" PUTTY GRILLE BAR                     |
|                                                                      |                                       |     |      |    |             |                                                 |
| 610 JENSEN DR.<br>MEDFORD, WI 54451                                  | PH: 715-748-2288<br>FAX: 715-748-2881 | REV | DATE | BY | DESCRIPTION | SCALE: 4:1 TOL: STANDARD BY: WW DATE: 8/29/2024 |