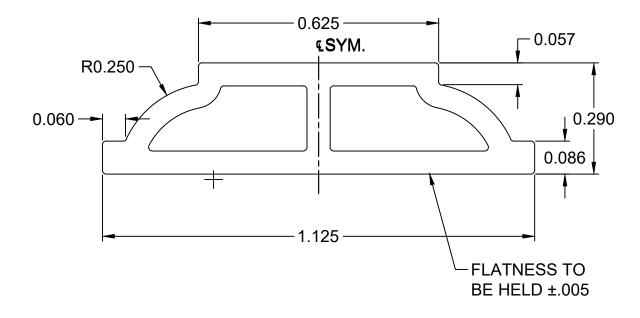

**FULL SCALE** 

NOTE A: ALLOY/TEMPER = 6063-T5

NOTE B: UNSPECIFIED WALL THICKNESS = .060

NOTE C: LB/FT = .181

| FrontLine® Bldg. Products Inc. Member of the Bay Family of Companies |                                       |     |      |    |             | DESCRIPTION: AL402, UAZZ5911200 |               |        |                 |
|----------------------------------------------------------------------|---------------------------------------|-----|------|----|-------------|---------------------------------|---------------|--------|-----------------|
|                                                                      |                                       |     |      |    |             |                                 |               |        |                 |
|                                                                      |                                       |     |      |    |             | 1-1/8" X .290" OVOLO GRILLE BAR |               |        |                 |
|                                                                      |                                       |     |      |    |             |                                 |               |        |                 |
| 610 JENSEN DR.<br>MEDFORD, WI 54451                                  | PH: 715-748-2288<br>FAX: 715-748-2881 | REV | DATE | BY | DESCRIPTION | SCALE: 4:1                      | TOL: STANDARD | BY: WW | DATE: 8/26/2024 |