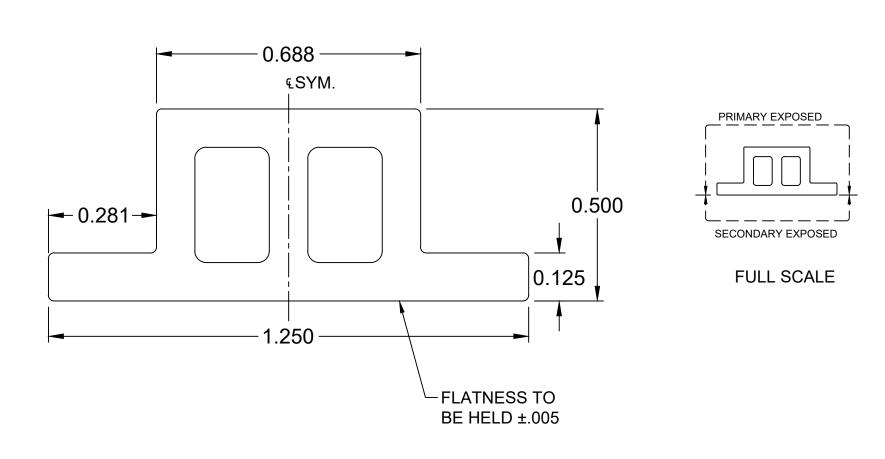

NOTE A: ALLOY/TEMPER = 6063-T5

NOTE B: UNSPECIFIED WALL THICKNESS = .100

NOTE C: LB/FT = .359

| FrontLine® Bldg. Products Inc. Member of the Bay Family of Companies |                                       |     |      |    |             | DESCRIPTION:              |               |        |                 |
|----------------------------------------------------------------------|---------------------------------------|-----|------|----|-------------|---------------------------|---------------|--------|-----------------|
|                                                                      |                                       |     |      |    |             | AL507, UAZZ5641200        |               |        |                 |
|                                                                      |                                       |     |      |    |             | 1-1/4" X .500" GRILLE BAR |               |        |                 |
|                                                                      |                                       |     |      |    |             |                           |               |        |                 |
| 610 JENSEN DR.<br>MEDFORD, WI 54451                                  | PH: 715-748-2288<br>FAX: 715-748-2881 | REV | DATE | BY | DESCRIPTION | SCALE: 4:1                | TOL: STANDARD | BY: WW | DATE: 8/29/2024 |