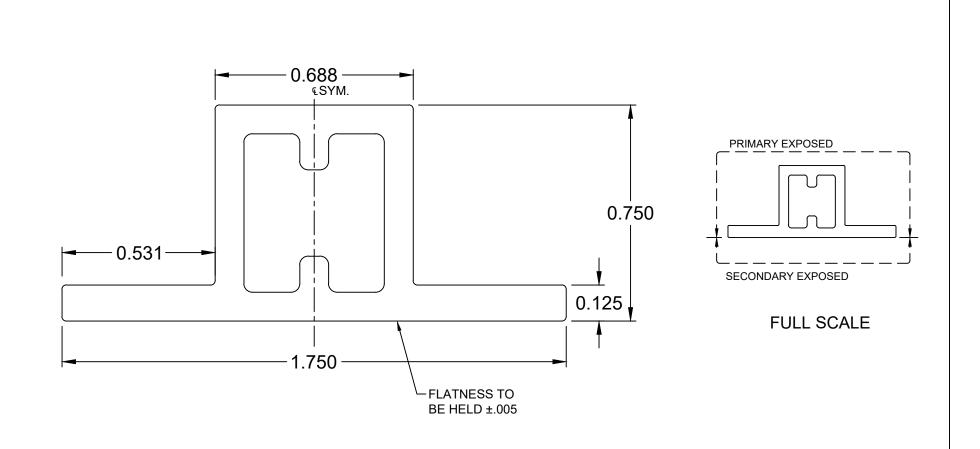

NOTE A: ALLOY/TEMPER = 6063-T5

NOTE B: UNSPECIFIED WALL THICKNESS = .100

NOTE C: LB/FT = .487

| FrontLine® Bldg. Products Inc. Member of the Bay Family of Companies |                                       |     |      |    |             | DESCRIPTION: AL701, UAZZ5651200 1-3/4" X .750" GRILLE BAR |               |        |                 |
|----------------------------------------------------------------------|---------------------------------------|-----|------|----|-------------|-----------------------------------------------------------|---------------|--------|-----------------|
|                                                                      |                                       |     |      |    |             |                                                           |               |        |                 |
|                                                                      |                                       |     |      |    |             |                                                           |               |        |                 |
|                                                                      |                                       |     |      |    |             |                                                           |               |        |                 |
| 610 JENSEN DR.<br>MEDFORD, WI 54451                                  | PH: 715-748-2288<br>FAX: 715-748-2881 | REV | DATE | BY | DESCRIPTION | SCALE: 3:1                                                | TOL: STANDARD | BY: WW | DATE: 8/29/2024 |