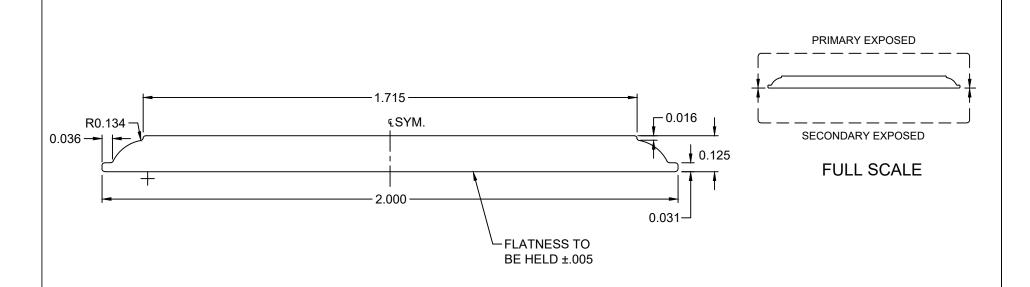

NOTE A: ALLOY/TEMPER = 6063-T5

NOTE B: UNSPECIFIED WALL THICKNESS = SOLID

NOTE C: LB/FT = .282

| FrontLine® Bldg. Products Inc. Member of the Bay Family of Companies |                                       |     |      |    |             | DESCRIPTION: AL805, UAZZ5111200 |               |        |                 |
|----------------------------------------------------------------------|---------------------------------------|-----|------|----|-------------|---------------------------------|---------------|--------|-----------------|
|                                                                      |                                       |     |      |    |             |                                 |               |        |                 |
|                                                                      |                                       |     |      |    |             | 2" X .125" OVOLO GRILLE BAR     |               |        |                 |
|                                                                      |                                       |     |      |    |             |                                 |               |        |                 |
| 610 JENSEN DR.<br>MEDFORD, WI 54451                                  | PH: 715-748-2288<br>FAX: 715-748-2881 | REV | DATE | BY | DESCRIPTION | SCALE: 3:1                      | TOL: STANDARD | BY: WW | DATE: 8/27/2024 |