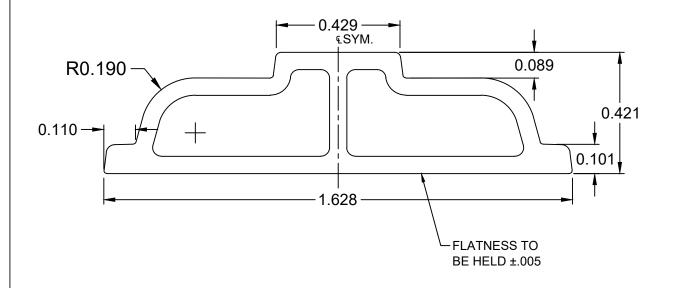

NOTE A: ALLOY/TEMPER = 6063-T5

NOTE B: UNSPECIFIED WALL THICKNESS = .060

NOTE C: LB/FT = .279

| FrontLine® Bldg. Products Inc. Member of the Bay Family of Companies |                                       |     |      |    |             | DESCRIPTION: AL814, UAZZ51241200 |               |        |                 |
|----------------------------------------------------------------------|---------------------------------------|-----|------|----|-------------|----------------------------------|---------------|--------|-----------------|
|                                                                      |                                       |     |      |    |             |                                  |               |        |                 |
|                                                                      |                                       |     |      |    |             | 1-5/8" X .421" OVOLO GRILLE BAR  |               |        |                 |
|                                                                      |                                       |     |      |    |             |                                  |               |        |                 |
| 610 JENSEN DR.<br>MEDFORD, WI 54451                                  | PH: 715-748-2288<br>FAX: 715-748-2881 | REV | DATE | BY | DESCRIPTION | SCALE: 3:1                       | TOL: STANDARD | BY: WW | DATE: 8/29/2024 |