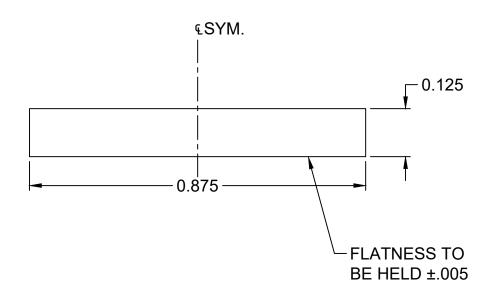

**FULL SCALE** 

NOTE A: ALLOY/TEMPER = 6063-T5

NOTE B: UNSPECIFIED WALL THICKNESS = SOLID

NOTE C: LB/FT = .131

| FrontLine® Bldg. Products Inc. Member of the Bay Family of Companies |                                       |     |      |    |             | DESCRIPTION:                                         |               |        |                 |
|----------------------------------------------------------------------|---------------------------------------|-----|------|----|-------------|------------------------------------------------------|---------------|--------|-----------------|
|                                                                      |                                       |     |      |    |             | ALCG203, UAZZ5971200<br>7/8" X .125" FLAT GRILLE BAR |               |        |                 |
|                                                                      |                                       |     |      |    |             |                                                      |               |        |                 |
|                                                                      |                                       |     |      |    |             |                                                      |               |        |                 |
| 610 JENSEN DR.<br>MEDFORD, WI 54451                                  | PH: 715-748-2288<br>FAX: 715-748-2881 | REV | DATE | BY | DESCRIPTION | SCALE: 4:1                                           | TOL: STANDARD | BY: WW | DATE: 8/29/2024 |