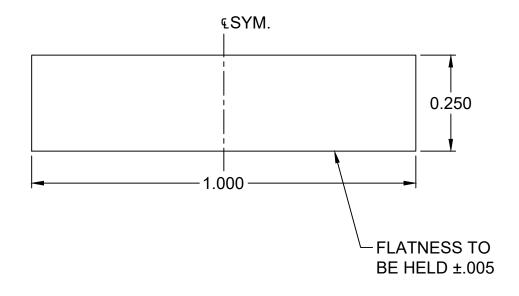

**FULL SCALE** 

NOTE A: ALLOY/TEMPER = 6063-T5

NOTE B: UNSPECIFIED WALL THICKNESS = SOLID

NOTE C: LB/FT = .300

| FrontLine® Bldg. Products Inc. Member of the Bay Family of Companies |                                       |     |      |    |             | ALCG302, UAZZ5691200<br>1" X .250" FLAT GRILLE BAR |               |        |                 |
|----------------------------------------------------------------------|---------------------------------------|-----|------|----|-------------|----------------------------------------------------|---------------|--------|-----------------|
|                                                                      |                                       |     |      |    |             |                                                    |               |        |                 |
| 610 JENSEN DR.<br>MEDFORD, WI 54451                                  | PH: 715-748-2288<br>FAX: 715-748-2881 | REV | DATE | BY | DESCRIPTION | SCALE: 4:1                                         | TOL: STANDARD | BY: WW | DATE: 8/29/2024 |