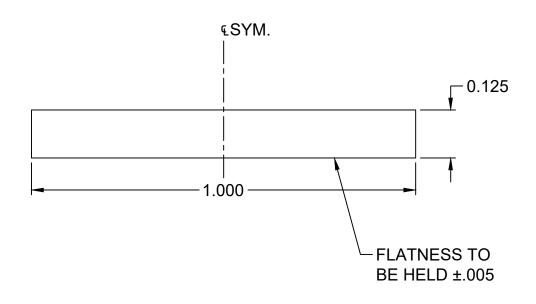

**FULL SCALE** 

NOTE A: ALLOY/TEMPER = 6063-T5

NOTE B: UNSPECIFIED WALL THICKNESS = SOLID

NOTE C: LB/FT = .150

| FrontLine® Bldg. Products Inc. Member of the Bay Family of Companies |                                       |     |      |    |             | DESCRIPTION:               |               |        |                 |
|----------------------------------------------------------------------|---------------------------------------|-----|------|----|-------------|----------------------------|---------------|--------|-----------------|
|                                                                      |                                       |     |      |    |             | ALCG303, UAZZ5821200       |               |        |                 |
|                                                                      |                                       |     |      |    |             | 1" X .125" FLAT GRILLE BAR |               |        |                 |
|                                                                      |                                       |     |      |    |             |                            |               |        |                 |
| 610 JENSEN DR.<br>MEDFORD, WI 54451                                  | PH: 715-748-2288<br>FAX: 715-748-2881 | REV | DATE | BY | DESCRIPTION | SCALE: 4:1                 | TOL: STANDARD | BY: WW | DATE: 8/29/2024 |