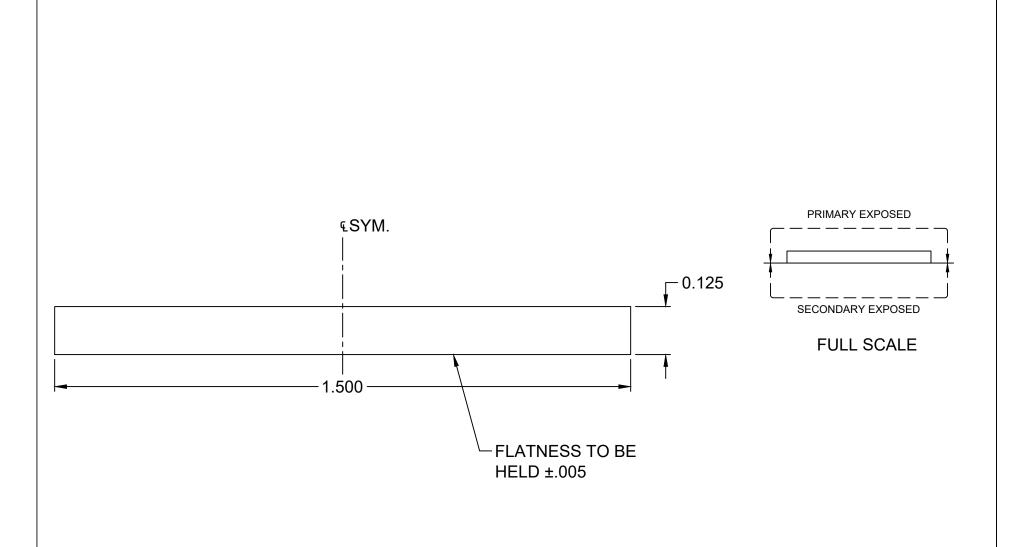

NOTE A: ALLOY/TEMPER = 6063-T5

NOTE B: UNSPECIFIED WALL THICKNESS = SOLID

NOTE C: LB/FT = .225

| FrontLine® Bldg. Products Inc. Member of the Bay Family of Companies |                                       |     |      |    | DESCRIPTION: |                              |               |        |                 |
|----------------------------------------------------------------------|---------------------------------------|-----|------|----|--------------|------------------------------|---------------|--------|-----------------|
|                                                                      |                                       |     |      |    |              | ALCG802, UAZZ5851200         |               |        |                 |
|                                                                      |                                       |     |      |    |              | 1-1/2" X125" FLAT GRILLE BAR |               |        |                 |
|                                                                      |                                       |     |      |    |              |                              |               |        |                 |
| 610 JENSEN DR.<br>MEDFORD, WI 54451                                  | PH: 715-748-2288<br>FAX: 715-748-2881 | REV | DATE | BY | DESCRIPTION  | SCALE: 4:1                   | TOL: STANDARD | BY: WW | DATE: 8/29/2024 |