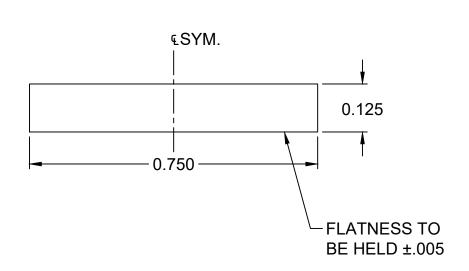

**FULL SCALE** 

NOTE A: ALLOY/TEMPER = 6063-T5

NOTE B: UNSPECIFIED WALL THICKNESS = SOLID

NOTE C: LB/FT = .113

| FrontLine® Bldg. Products Inc. Member of the Bay Family of Companies |                                       |     |      |    |             | DESCRIPTION:                 |               |        |                 |
|----------------------------------------------------------------------|---------------------------------------|-----|------|----|-------------|------------------------------|---------------|--------|-----------------|
|                                                                      |                                       |     |      |    |             | ALCG804, UAZZ5941200         |               |        |                 |
|                                                                      |                                       |     |      |    |             | 3/4" X .125" FLAT GRILLE BAR |               |        |                 |
|                                                                      |                                       |     |      |    |             |                              |               |        |                 |
| 610 JENSEN DR.<br>MEDFORD, WI 54451                                  | PH: 715-748-2288<br>FAX: 715-748-2881 | REV | DATE | BY | DESCRIPTION | SCALE: 4:1                   | TOL: STANDARD | BY: WW | DATE: 8/29/2024 |