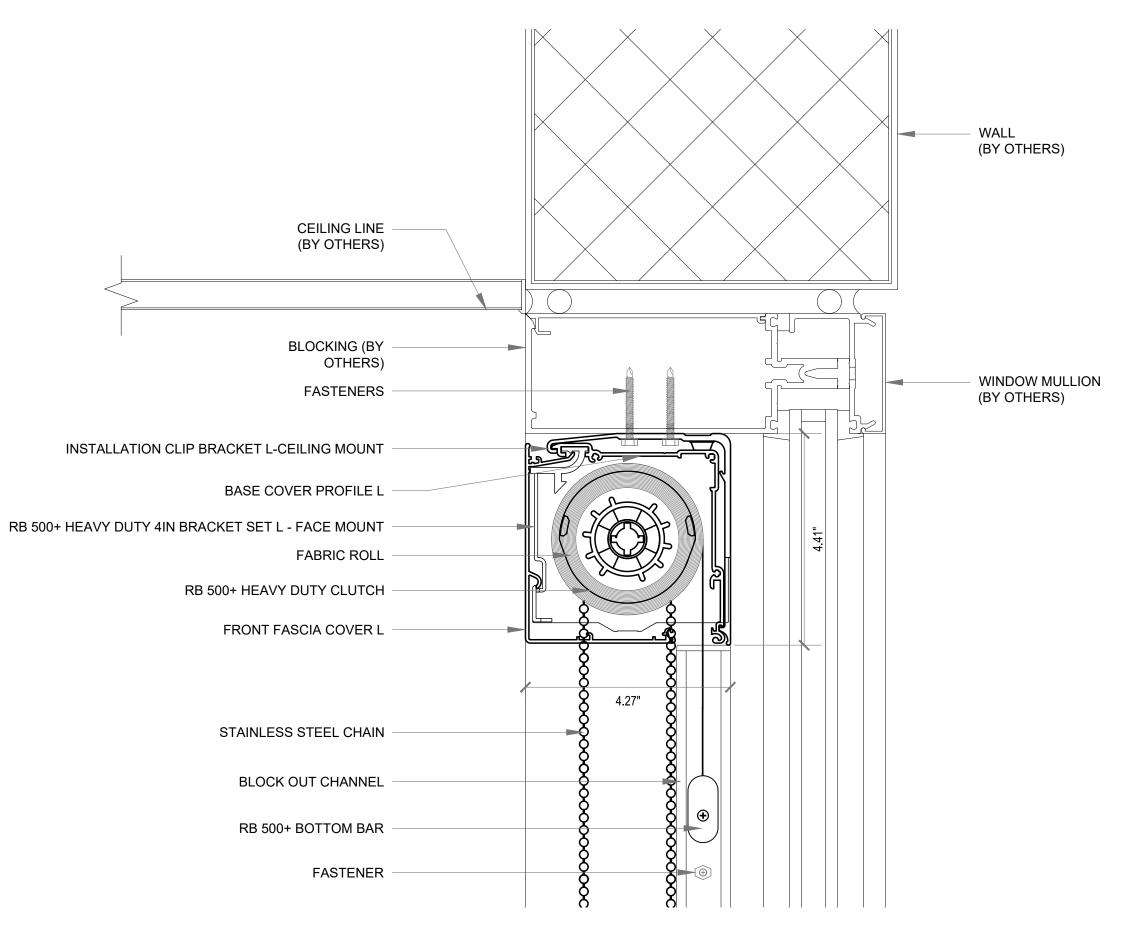

| DIAWING CONTENT.        |   |
|-------------------------|---|
| SECTION DETAIL: RB 500- | + |

PROJECT NAME XX

SYSTEM TYPE:

RB 500+

PROJECT NUMBER: XX

DRAWN BY: XX DATE: XX-XX-XX CHECKED BY: XX

CH-4IN\_BO-INSIDE