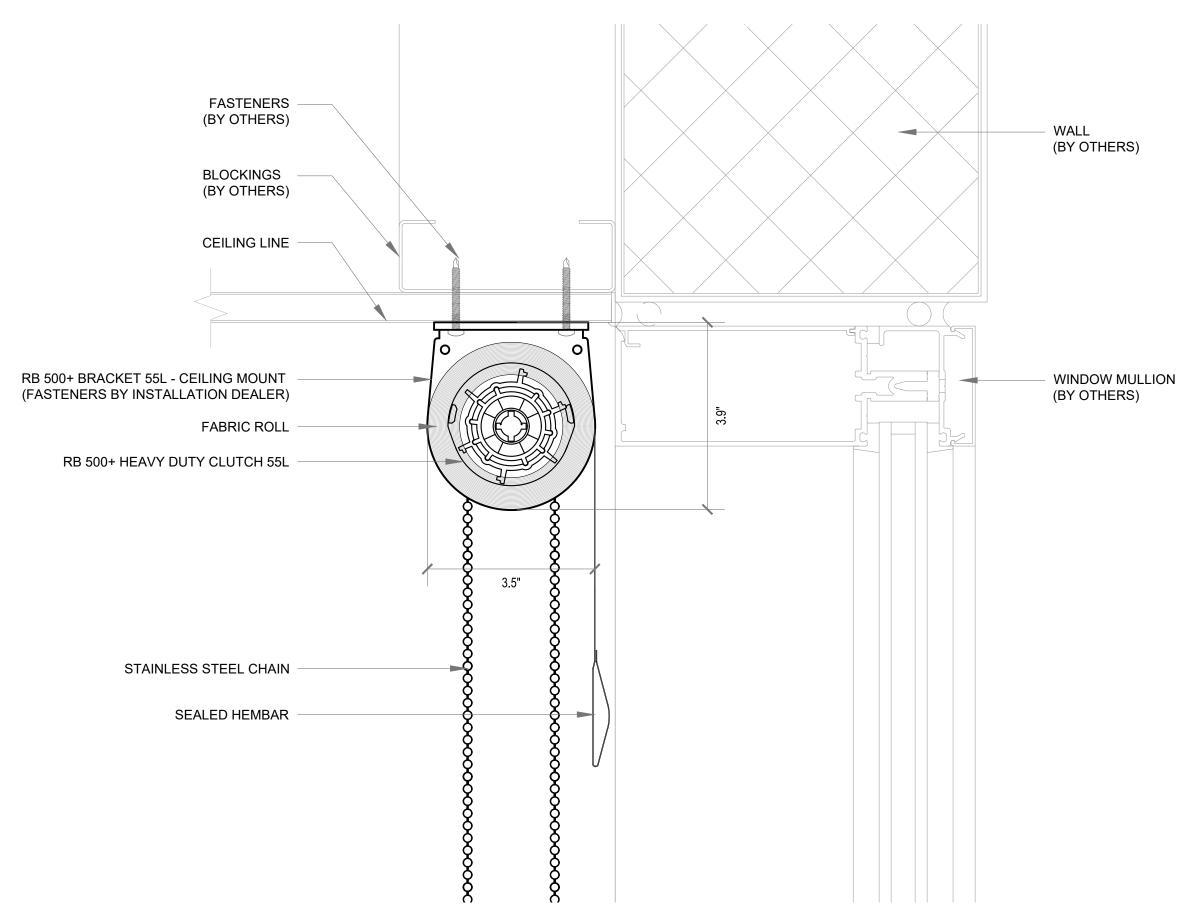

| DRAWING CONTENT:        |
|-------------------------|
| SECTION DETAIL: RB 500+ |

PROJECT NAME XX

SYSTEM TYPE:

RB 500+

PROJECT NUMBER: XX

DRAWN BY: XX DATE: XX-XX-XX DATE: XX-XX-XX CHECKED BY: XX

CH-HD55L-CEILING