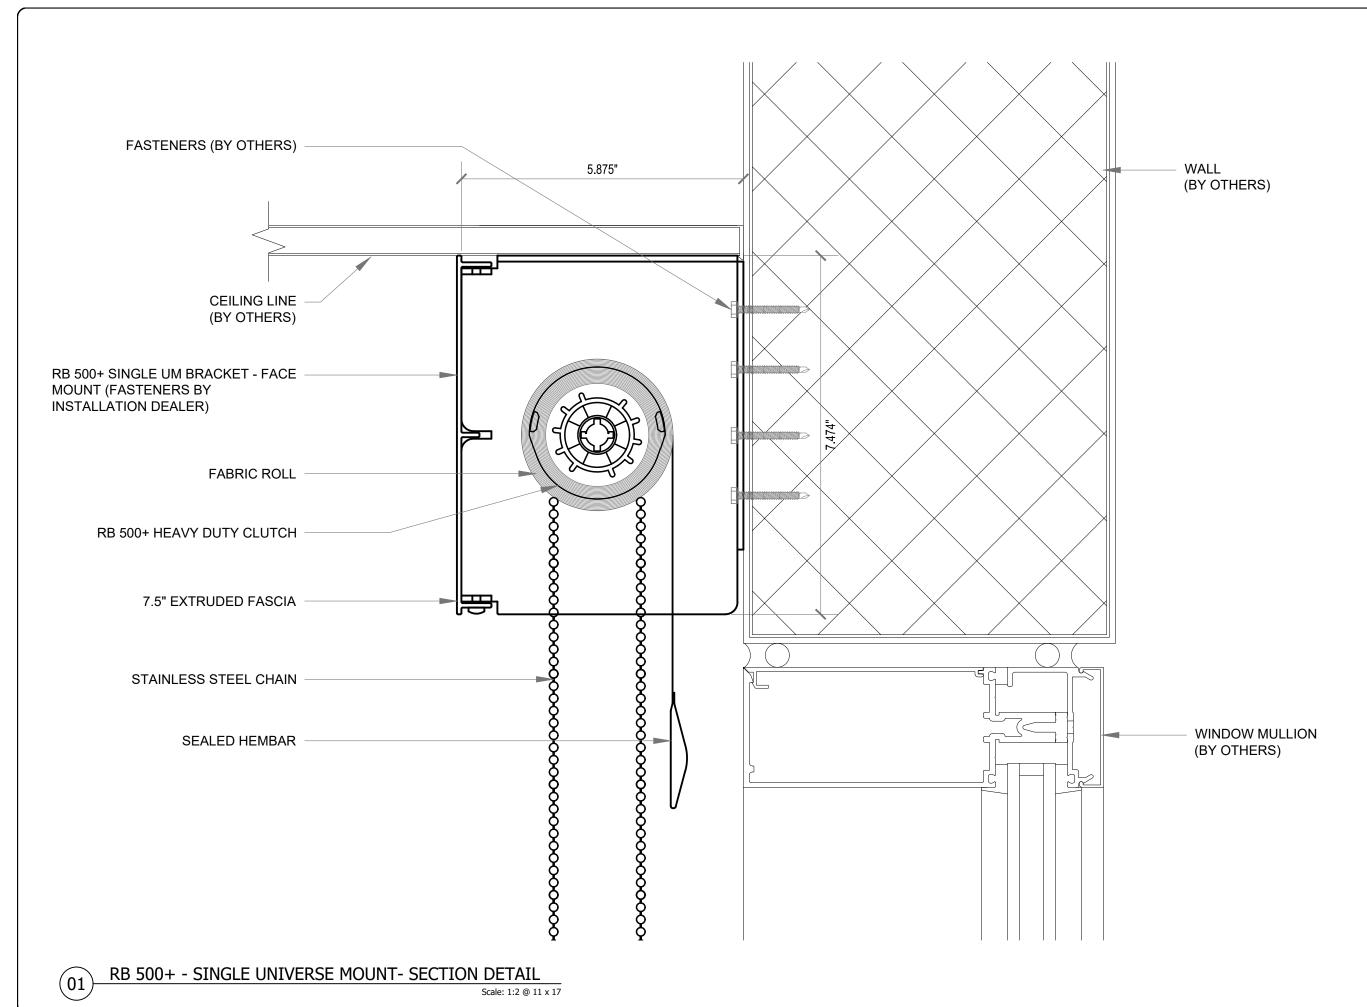

RB 500+ - SINGLE UNIVERSAL MOUNT - SECTION DETAIL

PROJECT NAME: XX

SYSTEM TYPE: RB 500+

PROJECT NUMBER: XX

DRAWN BY: JPP DATE: 01-19-2021 DATE: 01-19-2021 CHECKED BY: JBM

CH-HD-SINGLE-UM-WALL