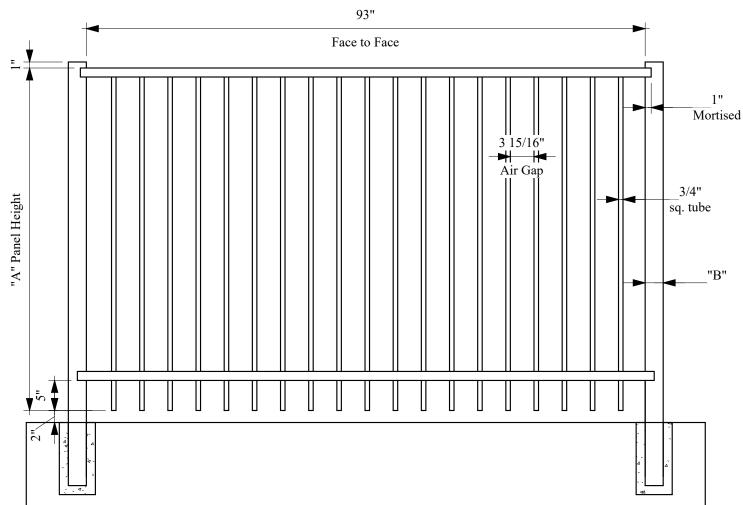

9390 Davis Ave.

Howard County, MD. 20723 Phone: (301)776-7448 Fax: (301)776-7677 Toll Free: (866)310-2747 www.ironworldfencing.com

| "A" | Heights | "B" | Post   | Wall              |
|-----|---------|-----|--------|-------------------|
|     | 36 inch |     | 2"     | Sq. Tube x 0.080" |
|     | 42 inch |     | 2"     | Sq. Tube x 0.125" |
|     | 48 inch |     | 2 1/2" | Sq. Tube x 0.080" |
|     | 54 inch |     | 2 1/2" | Sq. Tube x 0.125" |
|     | 60 inch |     | 3"     | Sq. Tube x 0.125" |

## NOTES:

- 1. INSTALLATION TO BE COMPLETED IN ACCORDANCE WITH MANUFACTURERS SPEC.
- 2. DO NOT SCALE DRAWINGS
- 3. SPECIFICATIONS SHOWN CAN BE CHANGED ONLY BY THE MANUFACTURER.
- 4. FOOTING WIDTH: (4) X POST WIDTH FOOTING DEPTH: MIN. 24"/REC. FREEZE LINE
- 5. PANELS SHOWN WITH MORTISED POST SYSTEMS.
- 6. PANELS ARE RACKABLE WHICH MAY CHANGE FACE-TO-FACE DIMENSION

## MAVERICK ULTRA PLUS COMMERCIAL ALUMINUM

Panel width 8' Aberdeen Traditional Bottom 2 Rail Standard