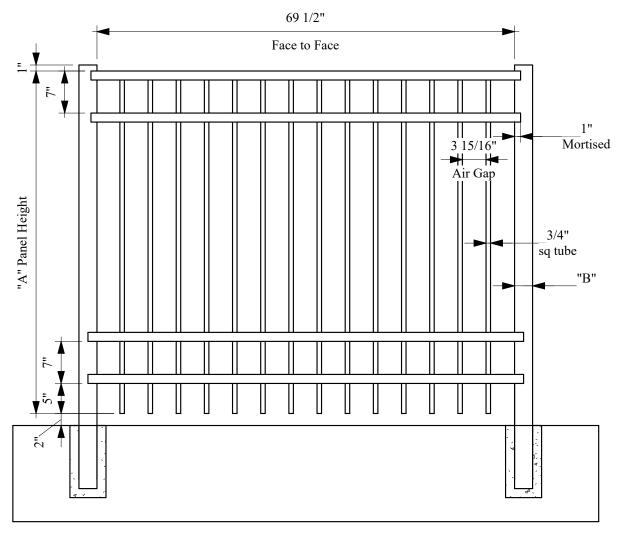

9390 Davis Ave.

Howard County, MD. 20723 Phone: (301)776-7448 Fax: (301)776-7677 Toll Free: (866)310-2747 www.ironworldfencing.com

| "A" | Heights | "B" | Post   | Wall              |
|-----|---------|-----|--------|-------------------|
|     | 36 inch |     | 2"     | Sq. Tube x 0.080" |
|     | 42 inch |     | 2"     | Sq. Tube x 0.125" |
|     | 48 inch |     | 2 1/2" | Sq. Tube x 0.080" |
|     | 54 inch |     | 2 1/2" | Sq. Tube x 0.125" |
|     | 60 inch |     | 3"     | Sq. Tube x 0.125" |
|     | 72 inch |     |        |                   |
|     | 84 inch |     |        |                   |
|     | 96 inch |     |        |                   |

## NOTES:

- 1. INSTALLATION TO BE COMPLETED IN ACCORDANCE WITH MANUFACTURERS SPEC.
- 2. DO NOT SCALE DRAWINGS
- 3. SPECIFICATIONS SHOWN CAN BE CHANGED ONLY BY THE MANUFACTURER.
- 4. FOOTING WIDTH: (4) X POST WIDTH FOOTING DEPTH: MIN. 24"/REC. FREEZE LINE
- 5. PANELS SHOWN WITH MORTISED POST SYSTEMS.
- 6. PANELS ARE RACKABLE WHICH MAY CHANGE FACE-TO-FACE DIMENSION

## MAVERICK ULTRAPLUS COMMERCIAL ALUMINUM

Panel width 6' Aberdeen Traditional Bottom 4 Rail Standard