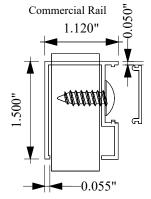

## MAVERICK ULTRAPLUS COMMERCIAL ALUMINUM

Panel width 6' Aberdeen Traditional Bottom 4 Rail Standard