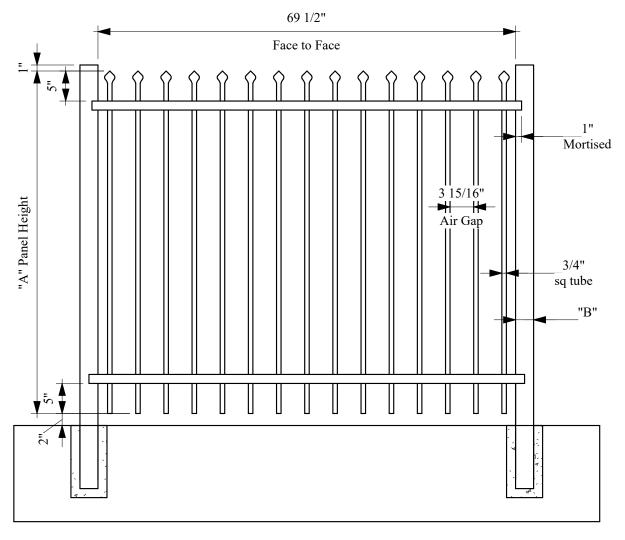

9390 Davis Ave.

Howard County, MD. 20723 Phone: (301)776-7448 Fax: (301)776-7677 Toll Free: (866)310-2747 www.ironworldfencing.com

| "A" | Heights | "B" | Post   | Wall              |
|-----|---------|-----|--------|-------------------|
|     | 36 inch |     | 2"     | Sq. Tube x 0.080" |
|     | 42 inch |     | 2"     | Sq. Tube x 0.125" |
|     | 48 inch |     | 2 1/2" | Sq. Tube x 0.080" |
|     | 54 inch |     | 2 1/2" | Sq. Tube x 0.125" |
|     | 60 inch |     | 3"     | Sq. Tube x 0.125" |

## NOTES:

- 1. INSTALLATION TO BE COMPLETED IN ACCORDANCE WITH MANUFACTURERS SPEC.
- 2. DO NOT SCALE DRAWINGS
- 3. SPECIFICATIONS SHOWN CAN BE CHANGED ONLY BY THE MANUFACTURER.
- 4. FOOTING WIDTH: (4) X POST WIDTH FOOTING DEPTH: MIN. 24"/REC. FREEZE LINE
- 5. PANELS SHOWN WITH MORTISED POST SYSTEMS.
- 6. PANELS ARE RACKABLE WHICH MAY CHANGE FACE-TO-FACE DIMENSION

## MAVERICK ULTRA PLUS COMMERCIAL ALUMINUM

Panel width 6' Barcelona Traditional Bottom 2 Rail Standard