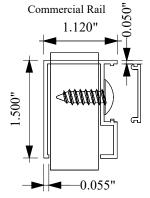

## NOTES:

- 1. INSTALLATION TO BE COMPLETED IN ACCORDANCE WITH MANUFACTURERS SPEC.
- 2. DO NOT SCALE DRAWINGS
- 3. SPECIFICATIONS SHOWN CAN BE CHANGED ONLY BY THE MANUFACTURER.
- 4. FOOTING WIDTH: (4) X POST WIDTH FOOTING DEPTH: MIN. 24"/REC. FREEZE LINE
- 5. PANELS SHOWN WITH MORTISED POST SYSTEMS.
- 6. PANELS ARE RACKABLE WHICH MAY CHANGE FACE-TO-FACE DIMENSION