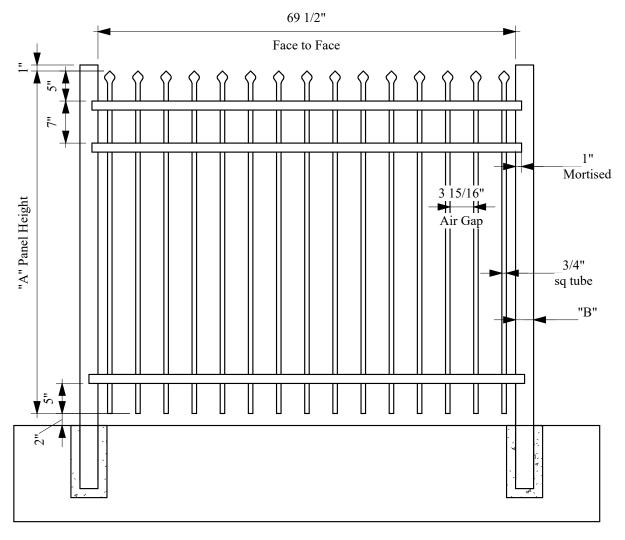

9390 Davis Ave.

Howard County, MD. 20723 Phone: (301)776-7448 Fax: (301)776-7677 Toll Free: (866)310-2747 www.ironworldfencing.com

| "A" | Heights | "B" | Post   | Wall              |
|-----|---------|-----|--------|-------------------|
|     | 36 inch |     | 2"     | Sq. Tube x 0.080" |
|     | 42 inch |     | 2"     | Sq. Tube x 0.125" |
|     | 48 inch |     | 2 1/2" | Sq. Tube x 0.080" |
|     | 54 inch |     | 2 1/2" | Sq. Tube x 0.125" |
|     | 60 inch |     | 3"     | Sq. Tube x 0.125" |
|     | 72 inch |     | '      |                   |

## NOTES:

- 1. INSTALLATION TO BE COMPLETED IN ACCORDANCE WITH MANUFACTURERS SPEC.
- 2. DO NOT SCALE DRAWINGS
- 3. SPECIFICATIONS SHOWN CAN BE CHANGED ONLY BY THE MANUFACTURER.
- 4. FOOTING WIDTH: (4) X POST WIDTH FOOTING DEPTH: MIN. 24"/REC. FREEZE LINE
- 5. PANELS SHOWN WITH MORTISED POST SYSTEMS.
- 6. PANELS ARE RACKABLE WHICH MAY CHANGE FACE-TO-FACE DIMENSION

## MAVERICK ULTRAPLUS COMMERCIAL ALUMINUM

Panel width 6' Barcelona Traditional Bottom 3 Rail Standard