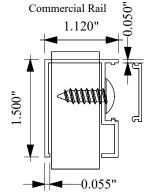

## MAVERICK ULTRAPLUS COMMERCIAL ALUMINUM

Panel width 8' Camden Flush Bottom 3 Rail Standard