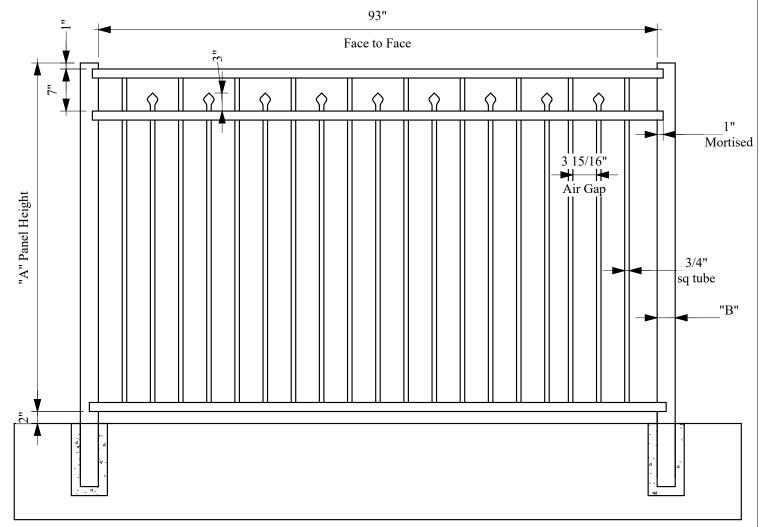

9390 Davis Ave.

Howard County, MD. 20723 Phone: (301)776-7448 Fax: (301)776-7677 Toll Free: (866)310-2747 www.ironworldfencing.com

| "A" | Heights | "B" | Post   | Wall              |
|-----|---------|-----|--------|-------------------|
|     | 36 inch |     | 2"     | Sq. Tube x 0.080" |
|     | 42 inch |     | 2"     | Sq. Tube x 0.125" |
|     | 48 inch |     | 2 1/2" | Sq. Tube x 0.080" |
|     | 54 inch |     | 2 1/2" | Sq. Tube x 0.125" |
|     | 60 inch |     | 3"     | Sq. Tube x 0.125" |
|     | 72 inch |     |        |                   |

## NOTES:

- 1. INSTALLATION TO BE COMPLETED IN ACCORDANCE WITH MANUFACTURERS SPEC.
- 2. DO NOT SCALE DRAWINGS
- 3. SPECIFICATIONS SHOWN CAN BE CHANGED ONLY BY THE MANUFACTURER.
- 4. FOOTING WIDTH: (4) X POST WIDTH FOOTING DEPTH: MIN. 24"/REC. FREEZE LINE
- 5. PANELS SHOWN WITH MORTISED POST SYSTEMS.
- 6. PANELS ARE RACKABLE WHICH MAY CHANGE FACE-TO-FACE DIMENSION

## MAVERICK ULTRAPLUS COMMERCIAL ALUMINUM

Panel width 8' Camden Flush Bottom 3 Rail Standard