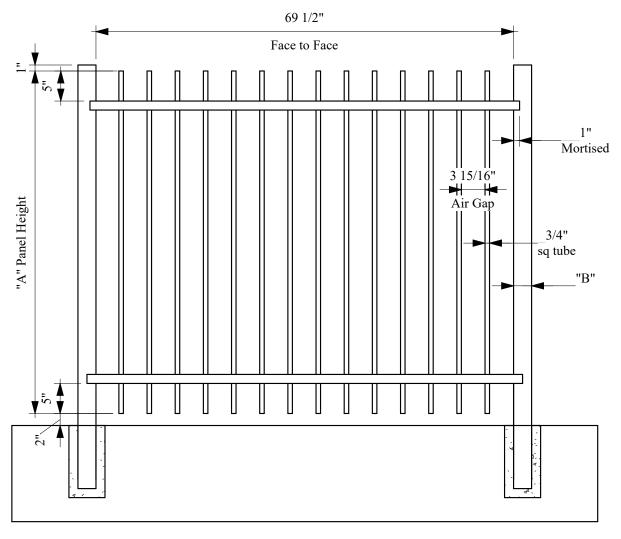

9390 Davis Ave.

Howard County, MD. 20723 Phone: (301)776-7448 Fax: (301)776-7677 Toll Free: (866)310-2747 www.ironworldfencing.com

| "A" | Heights | "B" | Post   | Wall              |
|-----|---------|-----|--------|-------------------|
|     | 36 inch |     | 2"     | Sq. Tube x 0.080" |
|     | 42 inch |     | 2"     | Sq. Tube x 0.125" |
|     | 48 inch |     | 2 1/2" | Sq. Tube x 0.080" |
|     | 54 inch |     | 2 1/2" | Sq. Tube x 0.125" |
|     | 60 inch |     | 3"     | Sq. Tube x 0.125" |

## NOTES:

- 1. INSTALLATION TO BE COMPLETED IN ACCORDANCE WITH MANUFACTURERS SPEC.
- 2. DO NOT SCALE DRAWINGS
- 3. SPECIFICATIONS SHOWN CAN BE CHANGED ONLY BY THE MANUFACTURER.
- 4. FOOTING WIDTH: (4) X POST WIDTH FOOTING DEPTH: MIN. 24"/REC. FREEZE LINE
- 5. PANELS SHOWN WITH MORTISED POST SYSTEMS.
- 6. PANELS ARE RACKABLE WHICH MAY CHANGE FACE-TO-FACE DIMENSION

## MAVERICK ULTRAPLUS COMMERCIAL ALUMINUM

Panel width 6' Canterbury Traditional Bottom 2 Rail Standard