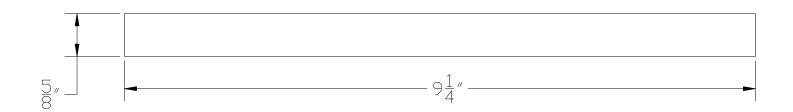

10" BOARD (for use in Board & Batten)

NOTE:

SURFACES AVAILABLE: SMOOTH or ROUGH SAWN (BRUSHED)

THIS DOCUMENT CONTAINS
PROPRIETARY INFORMATION WHICH
SHALL NOT BE REPRODUCED,
ITAMSFERRED TO OTHER DOCUMENTS,
DISCLOSED TO OTHERS, USED FOR
MANUFACTURING OR ANY OTHER
PURPOSE WITHOUT PRIOR WRITTEN
PERMISSION BY JAIN AMERICA HOLDINGS