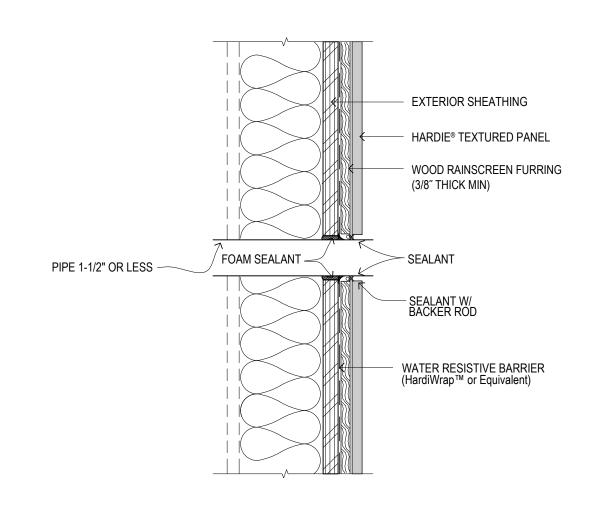

## 1-1/2" OR LESS PENETRATION TREATMENT - RAINSCREEN

These drawings are published as an information guide only. These CAD drawings are intended as templates to assist the designer. They do not contain the full details required for construction and must be read in conjunction with the installation instructions on <u>www.jameshardiepros.com</u>. You should obtain architectural, engineering or other technical advice to assess the suitability of these drawings to the requirements of your particular project. James Hardie accepts no liability in respect to the use of these drawings.

For fastener specifications and complete installation instructions refer to appropriate documentation at www.jameshardiepros.com.

DETAIL:

HARDIE<sup>®</sup> Textured Panel 1.06 HARDIE<sup>®</sup> Textured Panel on Wood Framing • Wood Framing with Wood Rainscreen Furring