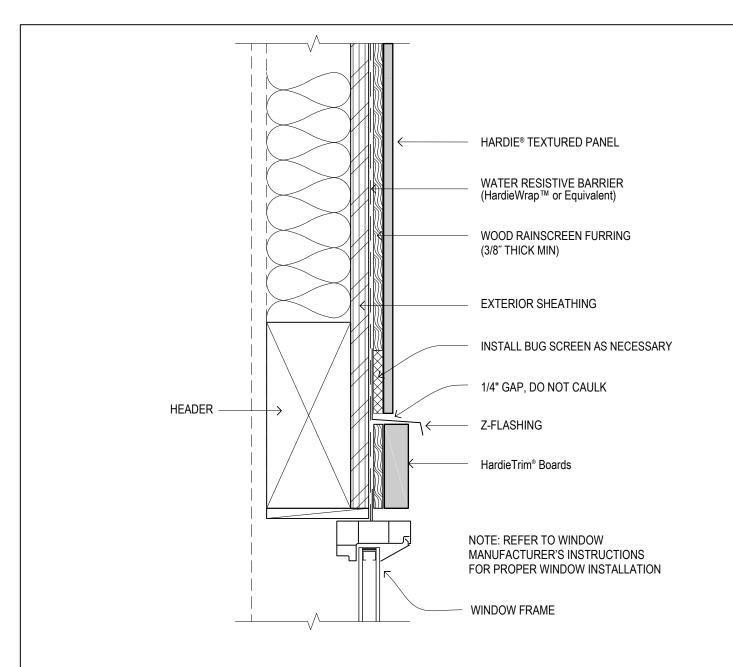

## DETAIL:

HARDIE® Textured Panel

1.08b

## HARDIE® Textured Panel on Wood Framing

- Wood Framing with Wood Rainscreen Furring
- OSB or Plywood Sheathing

4/2021