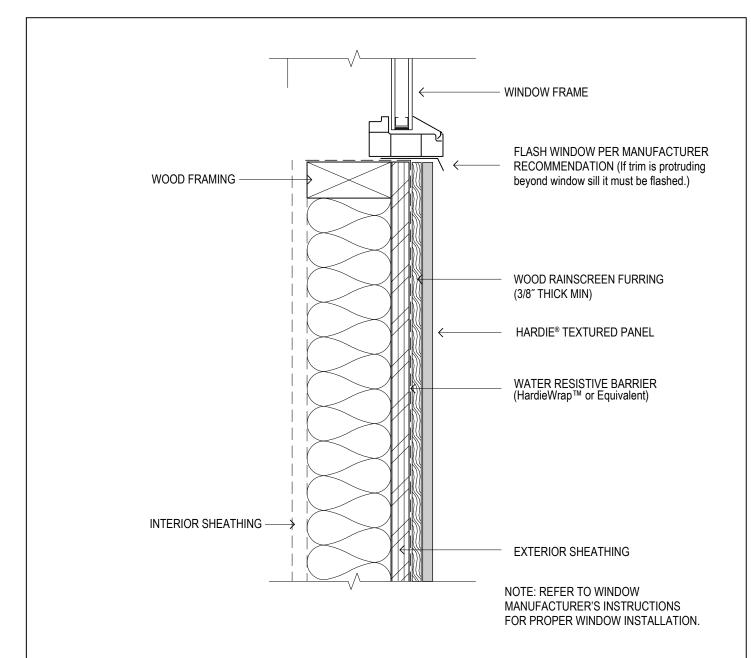

## DETAIL:

HARDIE® Textured Panel

1.09a

## HARDIE® Textured Panel on Wood Framing

- · Wood Framing with Wood Rainscreen Furring
- OSB or Plywood Sheathing

4/2021