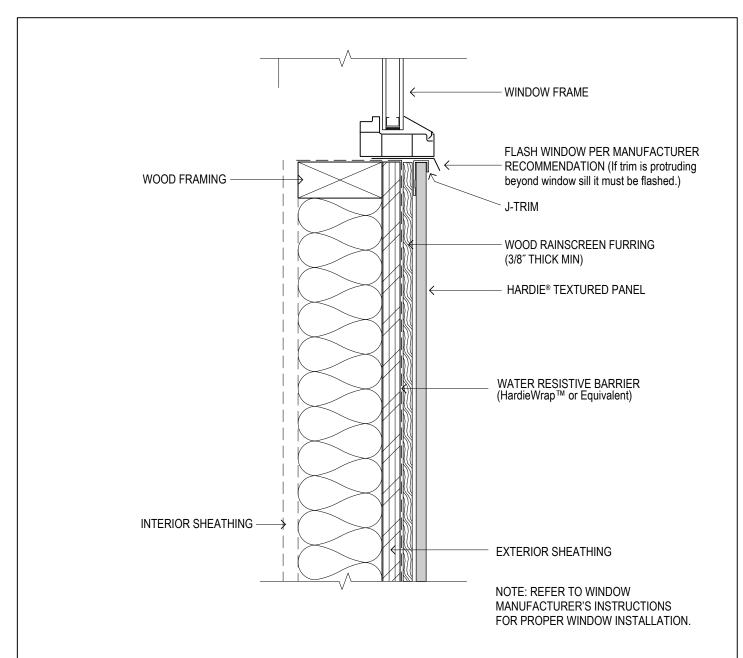

## DETAIL:

HARDIE® Textured Panel

1.09b

## HARDIE® Textured Panel on Wood Framing

- · Wood Framing with Wood Rainscreen Furring
- OSB or Plywood Sheathing

4/2021