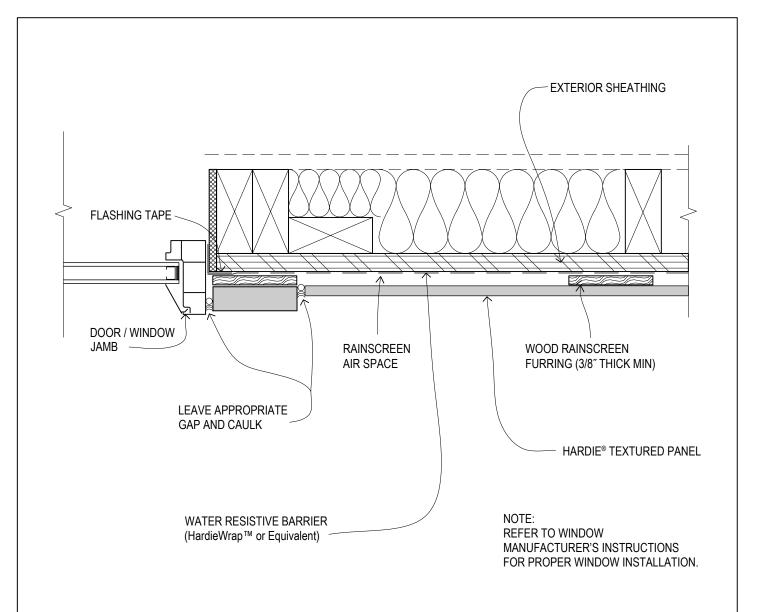

## HARDIE® Textured Panel

1.10d

## HARDIE® Textured Panel on Wood Framing

- · Wood Framing with Wood Rainscreen Furring
- OSB or Plywood Sheathing

4/2021

DETAIL: