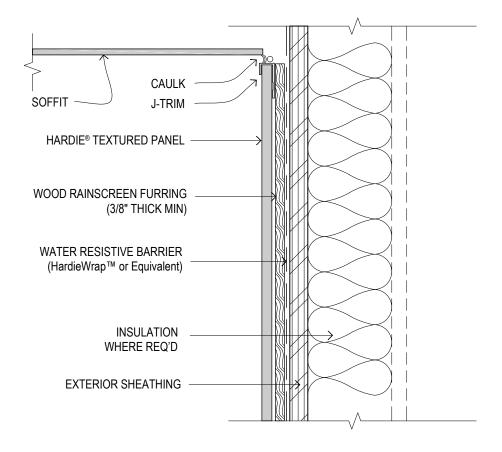

## DETAIL:

HARDIE® Textured Panel

1.11b

## HARDIE® Textured Panel on Wood Framing

- Wood Framing with Wood Rainscreen Furring
- OSB or Plywood Sheathing

4/2021