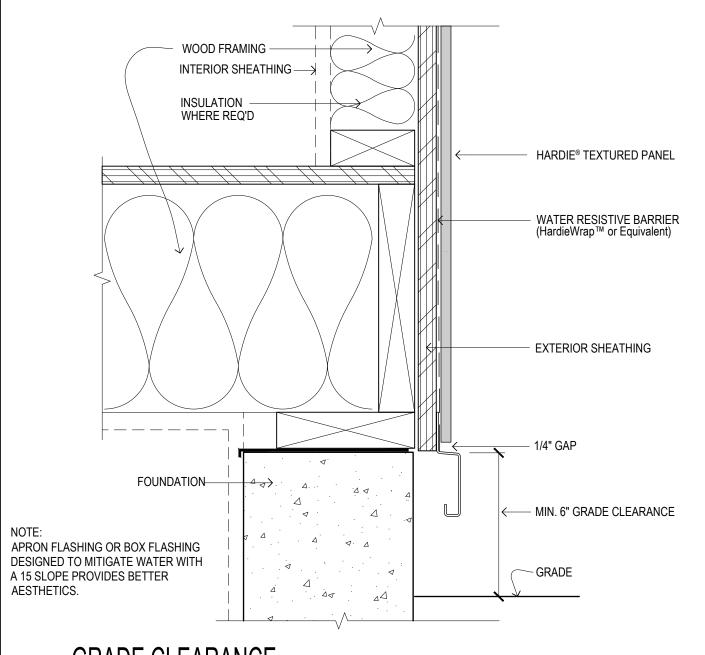

## **GRADE CLEARANCE**

These drawings are published as an information guide only. These CAD drawings are intended as templates to assist the designer. They do not contain the full details required for construction and must be read in conjunction with the installation instructions on <a href="https://www.jameshardiepros.com">www.jameshardiepros.com</a>. You should obtain architectural, engineering or other technical advice to assess the suitability of these drawings to the requirements of your particular project. James Hardie accepts no liability in respect to the use of these drawings.

## DETAIL:

HARDIE®
Textured Panel

3.01b

## HARDIE® Textured Panel on Wood Framing

- Wood Framing
- · OSB or Plywood Sheathing

4/2021