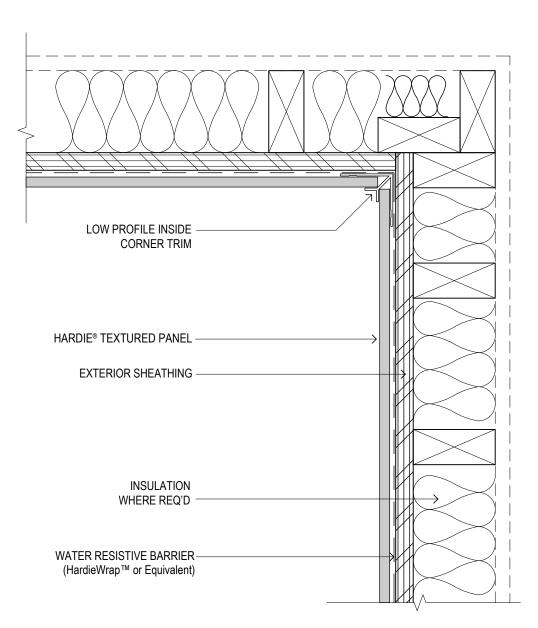

## DETAIL:

HARDIE® Textured Panel

3.03a

## HARDIE® Textured Panel on Wood Framing

- Wood Framing
- · OSB or Plywood Sheathing

4/2021