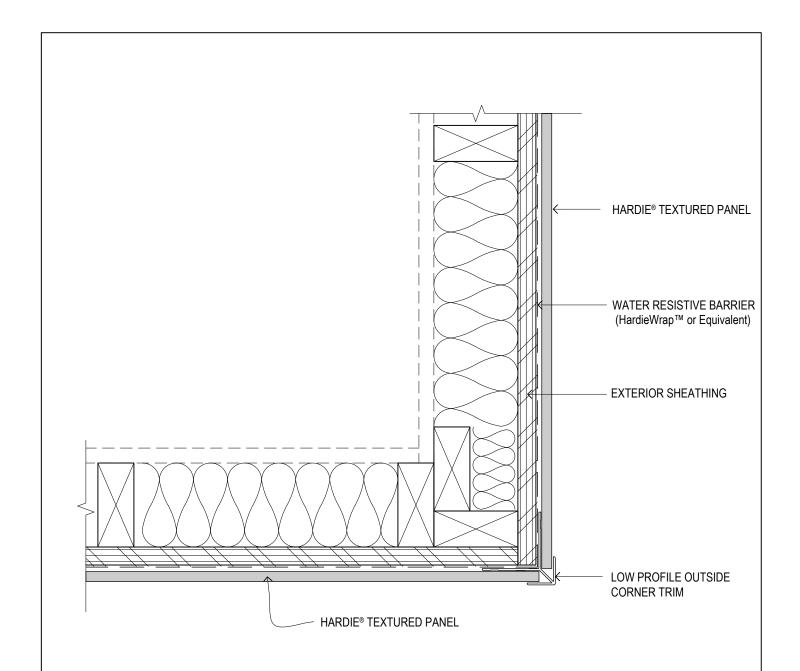

## DETAIL:

HARDIE® Textured Panel

3.04a

## HARDIE® Textured Panel on Wood Framing

- Wood Framing
- · OSB or Plywood Sheathing

4/2021