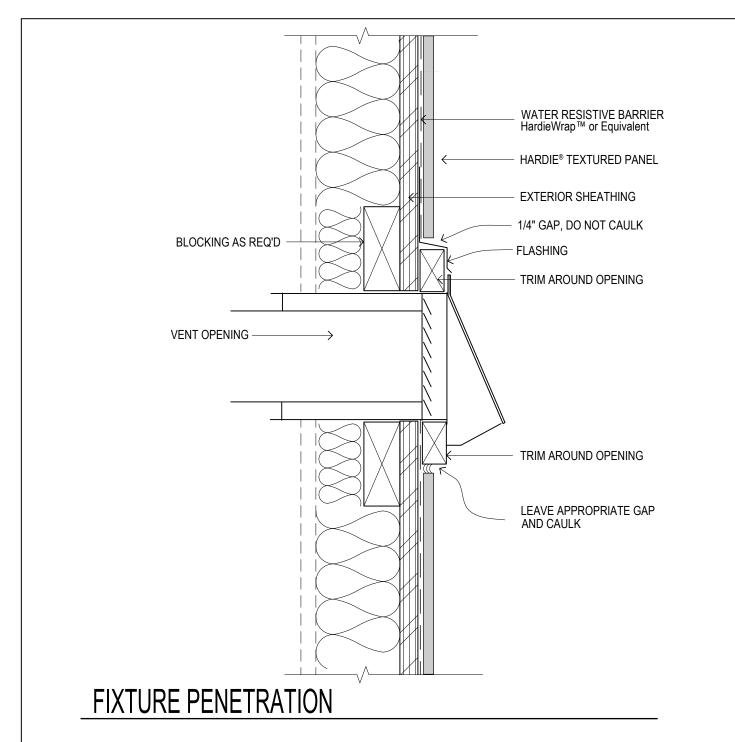

## DETAIL:

HARDIE® Textured Panel

3.07

## HARDIE® Textured Panel on Wood Framing

- Wood Framing
- OSB or Plywood Sheathing

4/2021