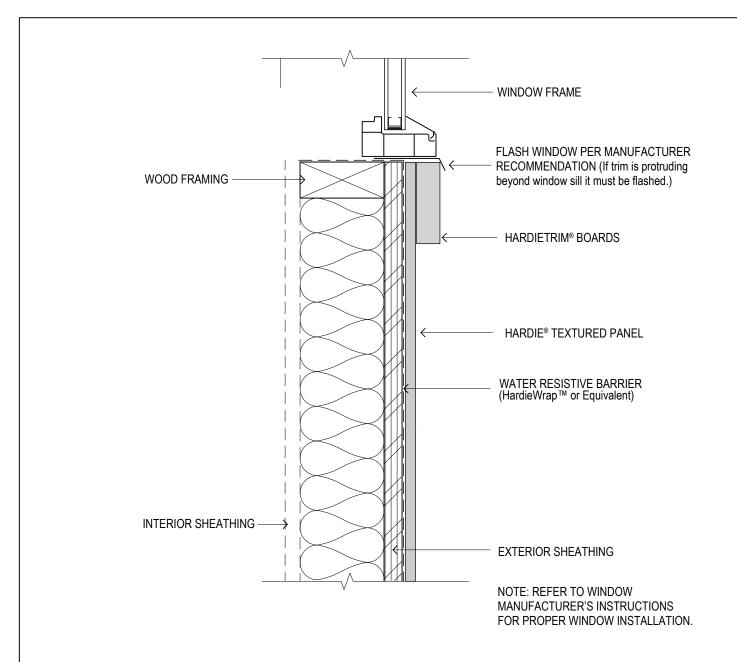

## WINDOW SILL

These drawings are published as an information guide only. These CAD drawings are intended as templates to assist the designer. They do not contain the full details required for construction and must be read in conjunction with the installation instructions on <a href="https://www.jameshardiepros.com">www.jameshardiepros.com</a>. You should obtain architectural, engineering or other technical advice to assess the suitability of these drawings to the requirements of your particular project. James Hardie accepts no liability in respect to the use of these drawings.

For fastener specifications and complete installation instructions refer to appropriate documentation at www.jameshardiepros.com.

DETAIL:

HARDIE® Textured Panel

3.09c

## HARDIE® Textured Panel on Wood Framing

- Wood Framing
- OSB or Plywood Sheathing

4/2021