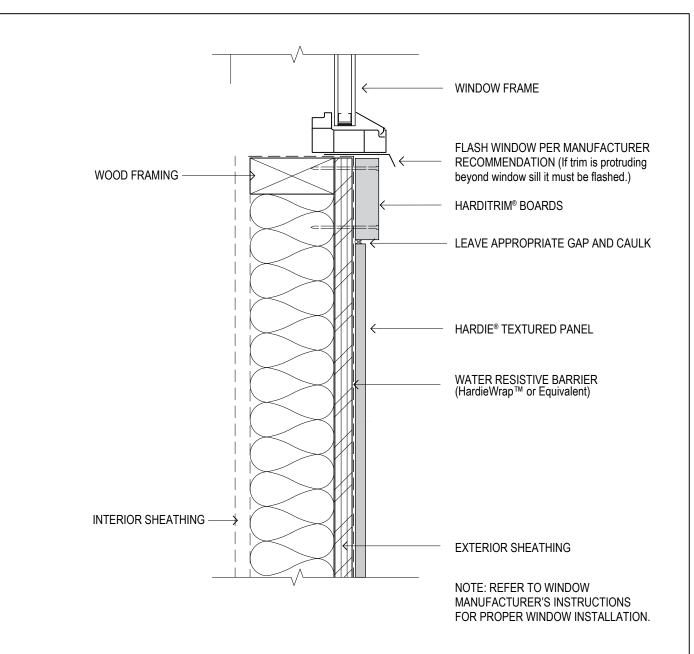

## DETAIL:

HARDIE®
Textured Panel
3.09d

• Wood Framing

## HARDIE® Textured Panel on Wood Framing

- Wood Framing
- · OSB or Plywood Sheathing

4/2021