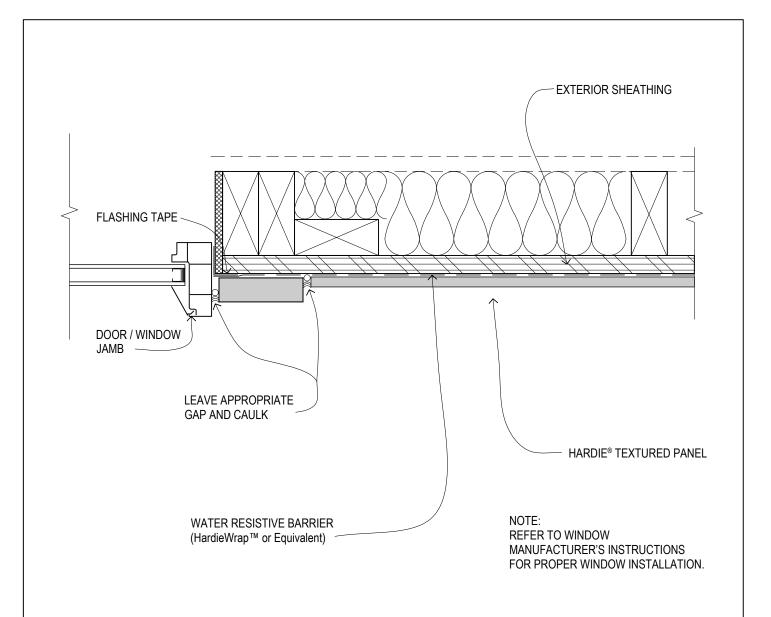

## DETAIL:

HARDIE® Textured Panel

3.10d

## HARDIE® Textured Panel on Wood Framing

- Wood Framing
- · OSB or Plywood Sheathing

4/2021