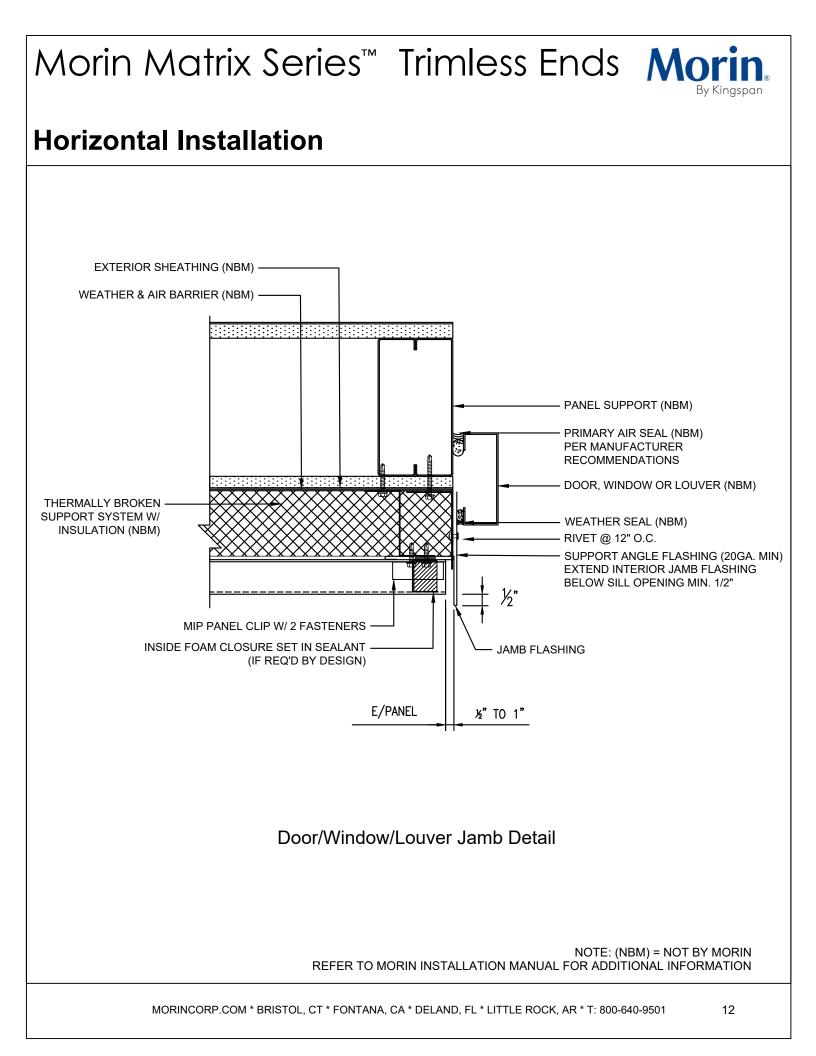

STAGGERED JOINTS:

\*Finish color is required on both sides of panel if used in a staggered pattern since back is visible at the connection of two panels.

Option: Use touch up paint where needed as opposed to finish color on both sides.







# Morin Matrix Series<sup>™</sup> Trimless Ends Mori **Horizontal Installation MX-8** MX-8-2 BOTH BOTH SIDES SIDES IF PANELS ARE STAGGERED THIS AREA IS TO BE FIELD CUT AND IF PANELS ARE STAGGERED THIS AREA IS TO BE FIELD CUT AND REMOVED (TYP. BOTH SIDES) REMOVED (TYP. BOTH SIDES) REFER TO MORIN INSTALLATION MANUAL FOR ADDITIONAL INFORMATION MORINCORP.COM \* BRISTOL, CT \* FONTANA, CA \* DELAND, FL \* LITTLE ROCK, AR \* T: 800-640-9501 4













## Morin Matrix Series<sup>™</sup> Trimless Ends Mo

Bv Kinaspar

### **Horizontal Installation**









## Contact Details

#### USA

HQ / East 685 Middle Street | Bristol CT 06010

T: 1-800-640-9501

West 10707 Commerce Way | Fontana CA 92337

T: 1-800-700-6140

**South** 1975 Eidson Drive | DeLand FL 32724

T: 1-800-640-9501

Central 15000 Panatela Parkway | Little Rock AR 72206

T: 1-800-640-9501

www.morincorp.com







For the latest product information  $\ensuremath{\mathsf{plase}}\xspace$  visit www.morincorp.com

Care has been taken to ensure that the contents of this publication are accurate, but Morin Corporation does not accept responsibility for errors or for information that is found to be misleading. Suggestions for, or description of, the end use or application of products or methods of working are for information only and Morin Corporation accepts no liability in respe