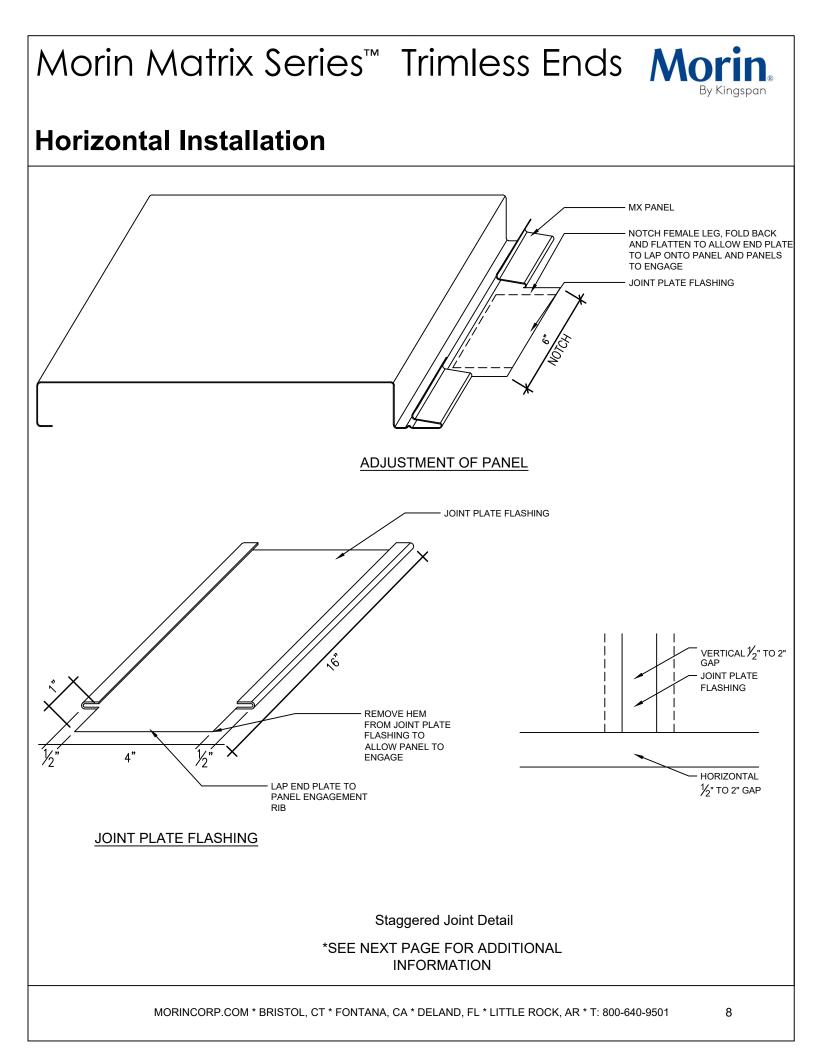

### NOTE FOR STAGGERED JOINTS:

\*Finish color is required on both sides of panel if used in a staggered pattern since back is visible at the connection of two panels.

Option: Use touch up paint where needed as opposed to finish color on both sides.