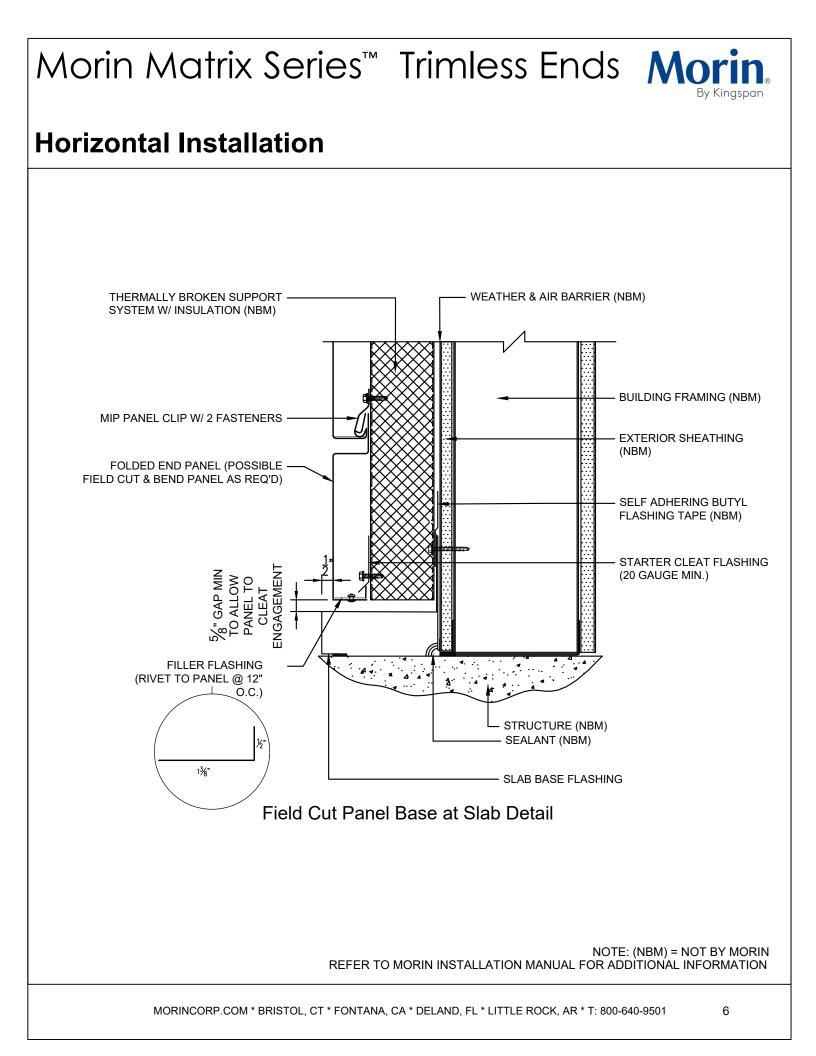

tallation**

### Trimless Ends Profile Options:

- MX-6
- MX-6-2
- MX-7
- MX-7-2
- MX-8
- MX-8-2

### NOTE FOR STAGGERED JOINTS:

\*Finish color is required on both sides of panel if used in a staggered pattern since back is visible at the connection of two panels.

Option: Use touch up paint where needed as opposed to finish color on both sides.







# Morin Matrix Series<sup>™</sup> Trimless Ends Mori **Horizontal Installation MX-8** MX-8-2 BOTH BOTH SIDES SIDES IF PANELS ARE STAGGERED THIS AREA IS TO BE FIELD CUT AND IF PANELS ARE STAGGERED THIS AREA IS TO BE FIELD CUT AND REMOVED (TYP. BOTH SIDES) REMOVED (TYP. BOTH SIDES) REFER TO MORIN INSTALLATION MANUAL FOR ADDITIONAL INFORMATION MORINCORP.COM \* BRISTOL, CT \* FONTANA, CA \* DELAND, FL \* LITTLE ROCK, AR \* T: 800-640-9501 4













## Morin Matrix Series<sup>™</sup> Trimless Ends Mo

Bv Kinaspar

### **Horizontal Installation**









## Contact Details

#### USA

HQ / East 685 Middle Street | Bristol CT 06010

T: 1-800-640-9501

West 10707 Commerce Way | Fontana CA 92337

T: 1-800-700-6140

**South** 1975 Eidson Drive | DeLand FL 32724

T: 1-800-640-9501

Central 15000 Panatela Parkway | Little Rock AR 72206

T: 1-800-640-9501

www.morincorp.com







For the latest product information  $\ensuremath{\mathsf{plase}}\xspace$  visit www.morincorp.com

Care has been taken to ensure that the contents of this publication are accurate, but Morin Corporation does not accept responsibility for errors or for information that is found to be misleading. Suggestions for, or description of, the end use or application