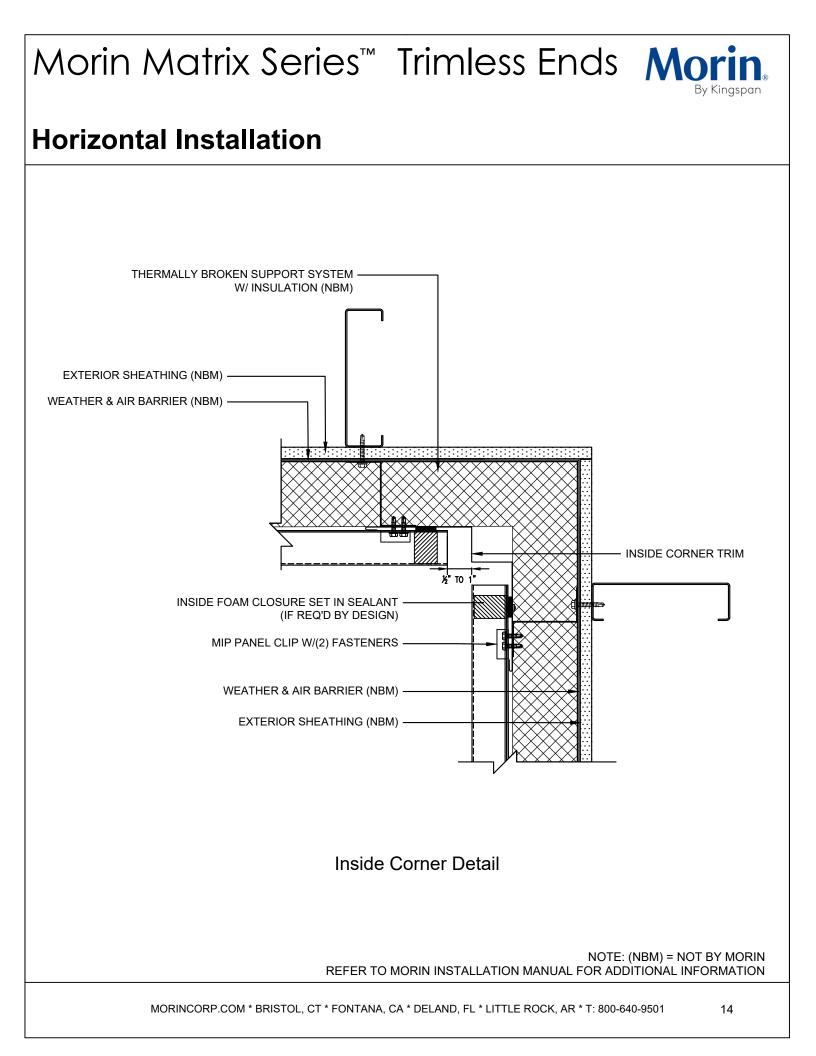

GERED JOINTS:

\*Finish color is required on both sides of panel if used in a staggered pattern since back is visible at the connection of two panels.

Option: Use touch up paint where needed as opposed to finish color on both sides.







# Morin Matrix Series<sup>™</sup> Trimless Ends Mori **Horizontal Installation MX-8** MX-8-2 BOTH BOTH SIDES SIDES IF PANELS ARE STAGGERED THIS AREA IS TO BE FIELD CUT AND IF PANELS ARE STAGGERED THIS AREA IS TO BE FIELD CUT AND REMOVED (TYP. BOTH SIDES) REMOVED (TYP. BOTH SIDES) REFER TO MORIN INSTALLATION MANUAL FOR ADDITIONAL INFORMATION MORINCORP.COM \* BRISTOL, CT \* FONTANA, CA \* DELAND, FL \* LITTLE ROCK, AR \* T: 800-640-9501 4













## Morin Matrix Series<sup>™</sup> Trimless Ends Mo

Bv Kinaspar

### **Horizontal Installation**









## Contact Details

#### USA

HQ / East 685 Middle Street | Bristol CT 06010

T: 1-800-640-9501

West 10707 Commerce Way | Fontana CA 92337

T: 1-800-700-6140

**South** 1975 Eidson Drive | DeLand FL 32724

T: 1-800-640-9501

Central 15000 Panatela Parkway | Little Rock AR 72206

T: 1-800-640-9501

www.morincorp.com







For the latest product information  $\ensuremath{\mathsf{plase}}\xspace$  visit www.morincorp.com

Care has been taken to ensure that the contents of this publication are accurate, but Morin Corporation does not accept responsibility for errors or for information that is found to be misleading. Suggestions for, or description of, the end use or application of products or methods of working are for information only and Morin Corporation accepts no liability in respect t