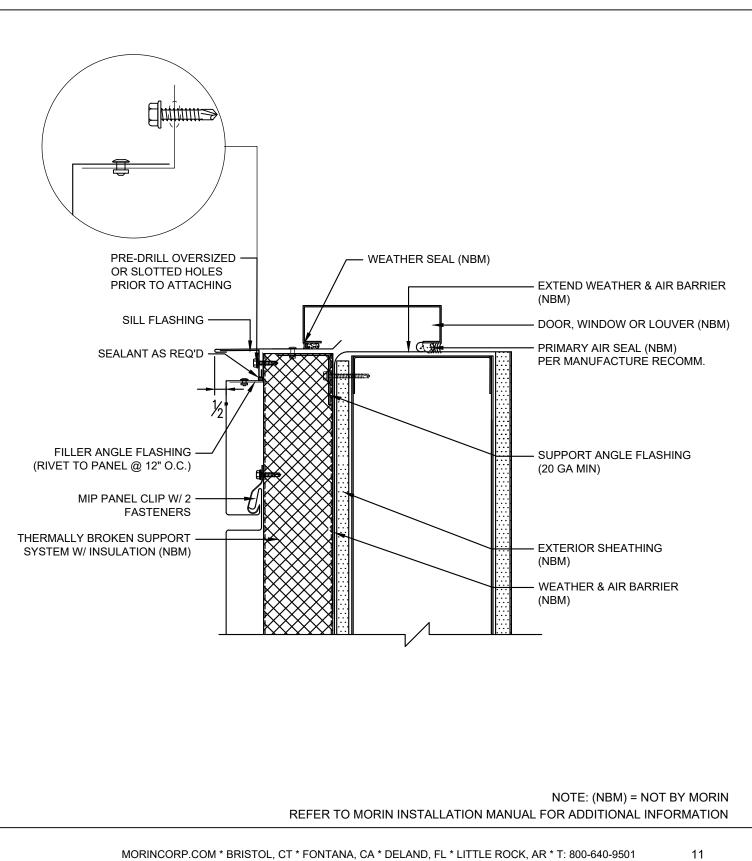

R STAGGERED JOINTS:

\*Finish color is required on both sides of panel if used in a staggered pattern since back is visible at the connection of two panels.

Option: Use touch up paint where needed as opposed to finish color on both sides.







# Morin Matrix Series<sup>™</sup> Trimless Ends Mori **Horizontal Installation MX-8** MX-8-2 BOTH BOTH SIDES SIDES IF PANELS ARE STAGGERED THIS AREA IS TO BE FIELD CUT AND IF PANELS ARE STAGGERED THIS AREA IS TO BE FIELD CUT AND REMOVED (TYP. BOTH SIDES) REMOVED (TYP. BOTH SIDES) REFER TO MORIN INSTALLATION MANUAL FOR ADDITIONAL INFORMATION MORINCORP.COM \* BRISTOL, CT \* FONTANA, CA \* DELAND, FL \* LITTLE ROCK, AR \* T: 800-640-9501 4













## Morin Matrix Series<sup>™</sup> Trimless Ends Mo

Bv Kinaspar

### **Horizontal Installation**









## Contact Details

#### USA

HQ / East 685 Middle Street | Bristol CT 06010

T: 1-800-640-9501

West 10707 Commerce Way | Fontana CA 92337

T: 1-800-700-6140

**South** 1975 Eidson Drive | DeLand FL 32724

T: 1-800-640-9501

Central 15000 Panatela Parkway | Little Rock AR 72206

T: 1-800-640-9501

www.morincorp.com







For the latest product information  $\ensuremath{\mathsf{plase}}\xspace$  visit www.morincorp.com

Care has been taken to ensure that the contents of this publication are accurate, but Morin Corporation does not accept responsibility for errors or for information that is found to be misleading. Suggestions for, or description of, the end use or application of products or methods of working are for information only and Morin Corporation accepts no liability in res