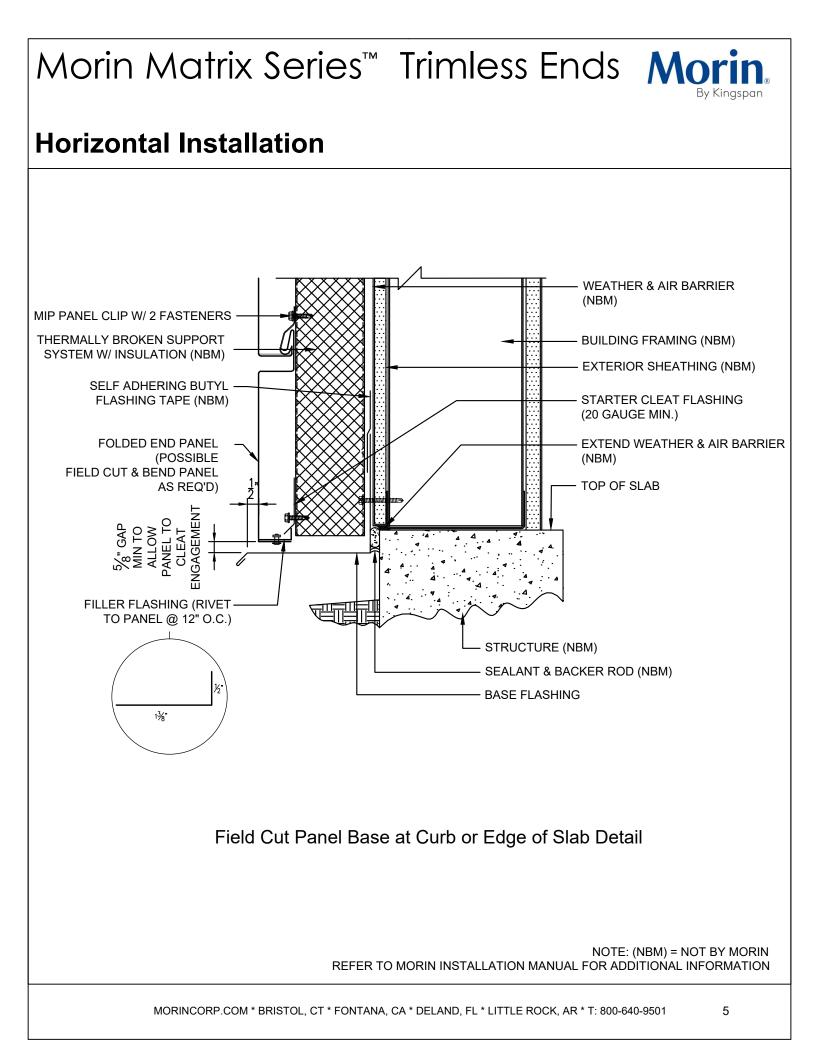

nstallation**

### Trimless Ends Profile Options:

- MX-6
- MX-6-2
- MX-7
- MX-7-2
- MX-8
- MX-8-2

### NOTE FOR STAGGERED JOINTS:

\*Finish color is required on both sides of panel if used in a staggered pattern since back is visible at the connection of two panels.

Option: Use touch up paint where needed as opposed to finish color on both sides.







# Morin Matrix Series<sup>™</sup> Trimless Ends Mori **Horizontal Installation MX-8** MX-8-2 BOTH BOTH SIDES SIDES IF PANELS ARE STAGGERED THIS AREA IS TO BE FIELD CUT AND IF PANELS ARE STAGGERED THIS AREA IS TO BE FIELD CUT AND REMOVED (TYP. BOTH SIDES) REMOVED (TYP. BOTH SIDES) REFER TO MORIN INSTALLATION MANUAL FOR ADDITIONAL INFORMATION MORINCORP.COM \* BRISTOL, CT \* FONTANA, CA \* DELAND, FL \* LITTLE ROCK, AR \* T: 800-640-9501 4













## Morin Matrix Series<sup>™</sup> Trimless Ends Mo

Bv Kinaspar

### **Horizontal Installation**









## Contact Details

#### USA

HQ / East 685 Middle Street | Bristol CT 06010

T: 1-800-640-9501

West 10707 Commerce Way | Fontana CA 92337

T: 1-800-700-6140

**South** 1975 Eidson Drive | DeLand FL 32724

T: 1-800-640-9501

Central 15000 Panatela Parkway | Little Rock AR 72206

T: 1-800-640-9501

www.morincorp.com







For the latest product information  $\ensuremath{\mathsf{plase}}\xspace$  visit www.morincorp.com

Care has been taken to ensure that the contents of this publication are accurate, but Morin Corporation does not accept responsibility for errors or for information that is found to be misleading. Suggestions for, or description of, the end use or applicati