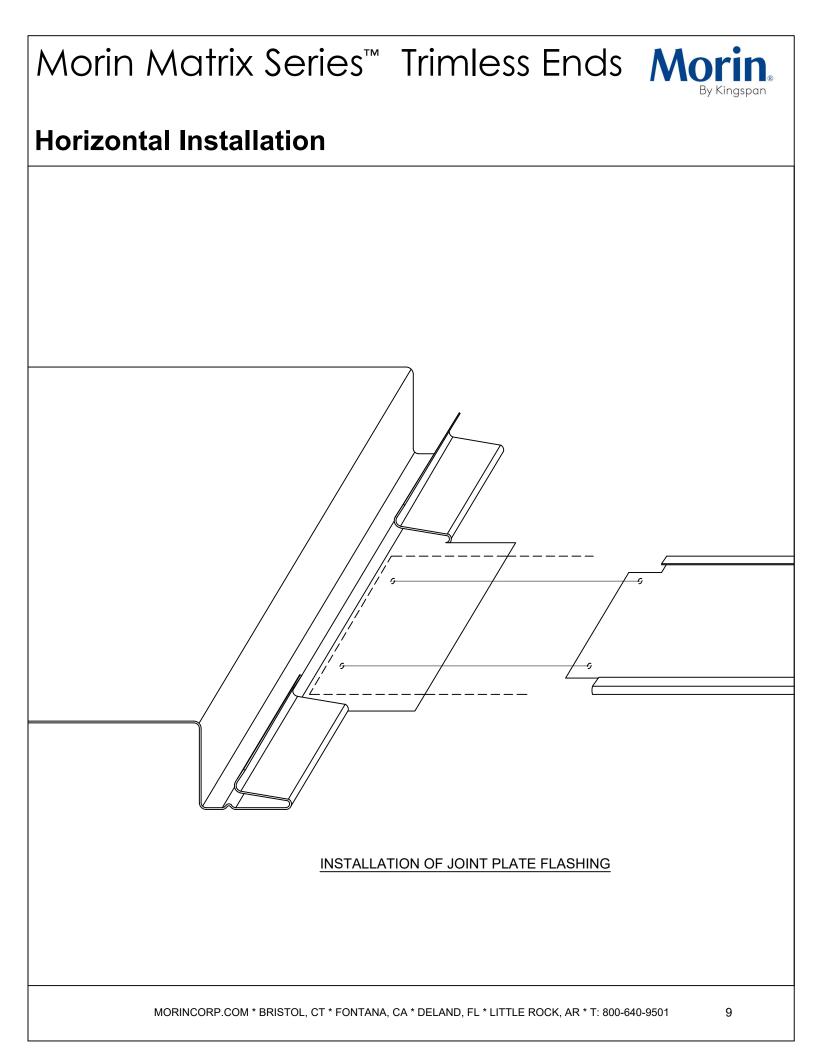

ion**

### Trimless Ends Profile Options:

- MX-6
- MX-6-2
- MX-7
- MX-7-2
- MX-8
- MX-8-2

### NOTE FOR STAGGERED JOINTS:

\*Finish color is required on both sides of panel if used in a staggered pattern since back is visible at the connection of two panels.

Option: Use touch up paint where needed as opposed to finish color on both sides.







# Morin Matrix Series<sup>™</sup> Trimless Ends Mori **Horizontal Installation MX-8** MX-8-2 BOTH BOTH SIDES SIDES IF PANELS ARE STAGGERED THIS AREA IS TO BE FIELD CUT AND IF PANELS ARE STAGGERED THIS AREA IS TO BE FIELD CUT AND REMOVED (TYP. BOTH SIDES) REMOVED (TYP. BOTH SIDES) REFER TO MORIN INSTALLATION MANUAL FOR ADDITIONAL INFORMATION MORINCORP.COM \* BRISTOL, CT \* FONTANA, CA \* DELAND, FL \* LITTLE ROCK, AR \* T: 800-640-9501 4













## Morin Matrix Series<sup>™</sup> Trimless Ends Mo

Bv Kinaspar

### **Horizontal Installation**









## Contact Details

#### USA

HQ / East 685 Middle Street | Bristol CT 06010

T: 1-800-640-9501

West 10707 Commerce Way | Fontana CA 92337

T: 1-800-700-6140

**South** 1975 Eidson Drive | DeLand FL 32724

T: 1-800-640-9501

Central 15000 Panatela Parkway | Little Rock AR 72206

T: 1-800-640-9501

www.morincorp.com







For the latest product information  $\ensuremath{\mathsf{plase}}\xspace$  visit www.morincorp.com

Care has been taken to ensure that the contents of this publication are accurate, but Morin Corporation does not accept responsibility for errors or for information that is found to be misleading. Suggestions for, or description of, the end use or application of pr