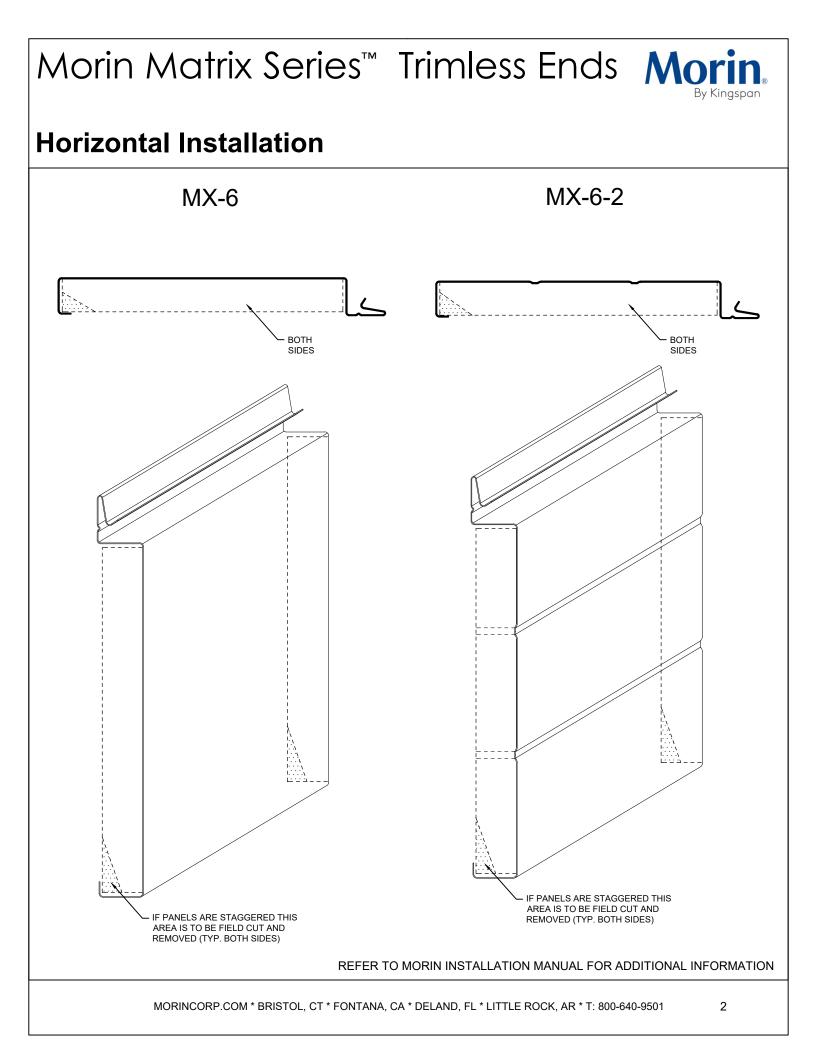

### **Horizontal Installation**

### NOTE FOR STAGGERED JOINTS:

\*Finish color is required on both sides of panel if used in a staggered pattern since back is visible at the connection of two panels.

Option: Use touch up paint where needed as opposed to finish color on both sides.