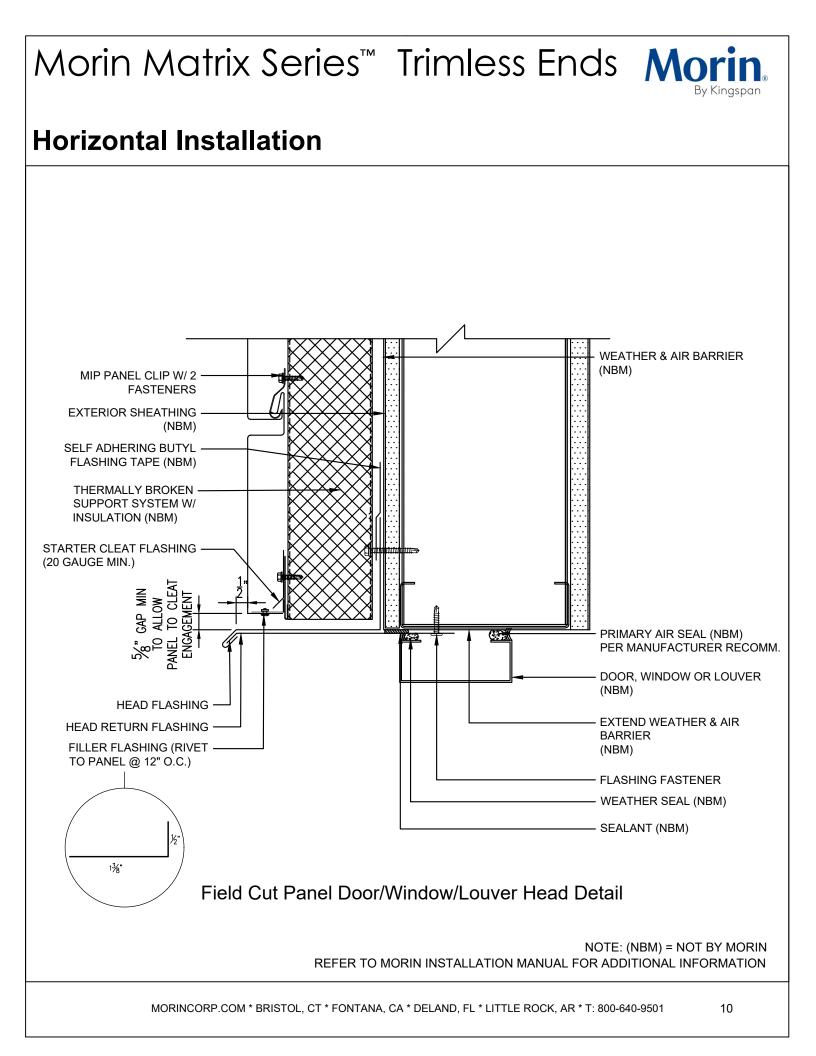

n**

### Trimless Ends Profile Options:

- MX-6
- MX-6-2
- MX-7
- MX-7-2
- MX-8
- MX-8-2

### NOTE FOR STAGGERED JOINTS:

\*Finish color is required on both sides of panel if used in a staggered pattern since back is visible at the connection of two panels.

Option: Use touch up paint where needed as opposed to finish color on both sides.







# Morin Matrix Series<sup>™</sup> Trimless Ends Mori **Horizontal Installation MX-8** MX-8-2 BOTH BOTH SIDES SIDES IF PANELS ARE STAGGERED THIS AREA IS TO BE FIELD CUT AND IF PANELS ARE STAGGERED THIS AREA IS TO BE FIELD CUT AND REMOVED (TYP. BOTH SIDES) REMOVED (TYP. BOTH SIDES) REFER TO MORIN INSTALLATION MANUAL FOR ADDITIONAL INFORMATION MORINCORP.COM \* BRISTOL, CT \* FONTANA, CA \* DELAND, FL \* LITTLE ROCK, AR \* T: 800-640-9501 4













## Morin Matrix Series<sup>™</sup> Trimless Ends Mo

Bv Kinaspar

### **Horizontal Installation**









## Contact Details

#### USA

HQ / East 685 Middle Street | Bristol CT 06010

T: 1-800-640-9501

West 10707 Commerce Way | Fontana CA 92337

T: 1-800-700-6140

**South** 1975 Eidson Drive | DeLand FL 32724

T: 1-800-640-9501

Central 15000 Panatela Parkway | Little Rock AR 72206

T: 1-800-640-9501

www.morincorp.com







For the latest product information  $\ensuremath{\mathsf{plase}}\xspace$  visit www.morincorp.com

Care has been taken to ensure that the contents of this publication are accurate, but Morin Corporation does not accept responsibility for errors or for information that is found to be misleading. Suggestions for, or description of, the end use or application of prod