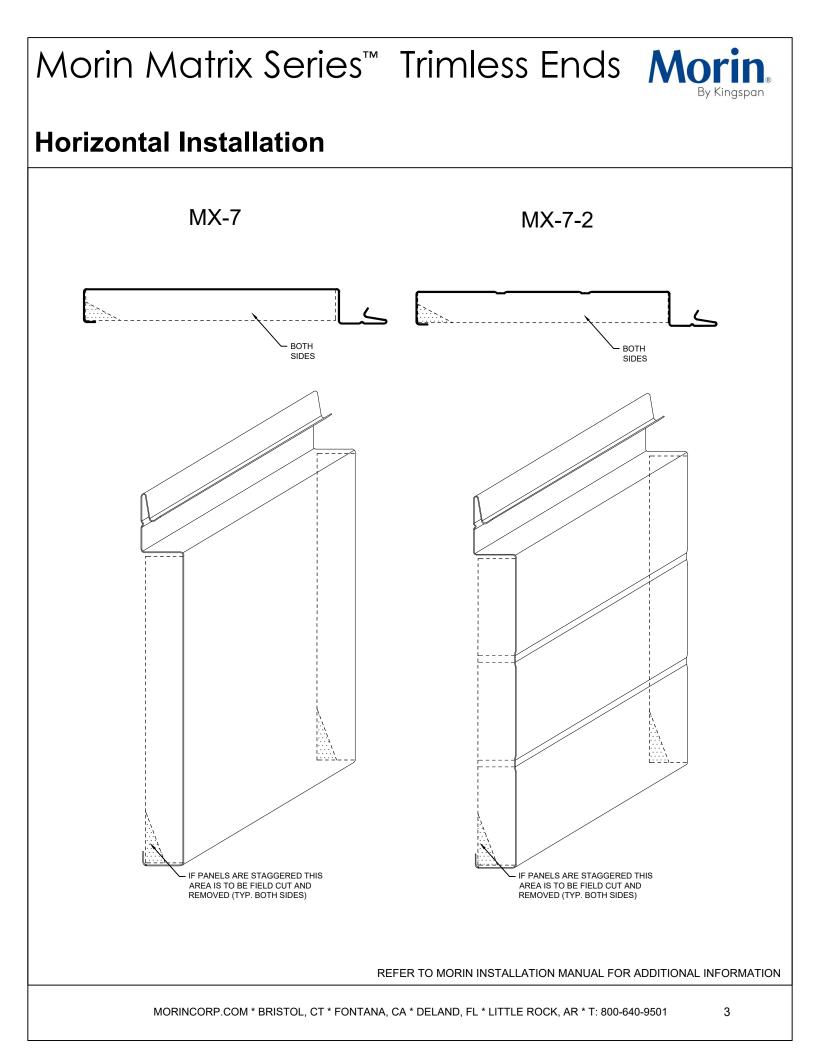

### **Horizontal Installation**

### NOTE FOR STAGGERED JOINTS:

\*Finish color is required on both sides of panel if used in a staggered pattern since back is visible at the connection of two panels.

Option: Use touch up paint where needed as opposed to finish color on both sides.