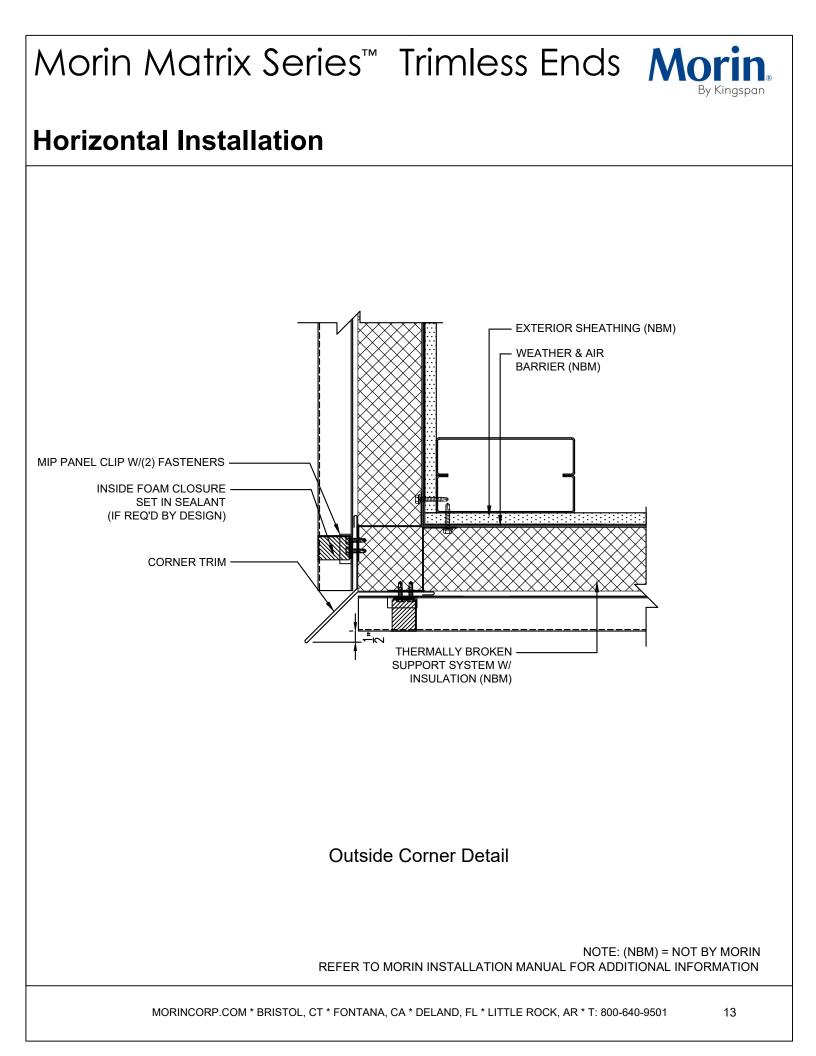

AGGERED JOINTS:

\*Finish color is required on both sides of panel if used in a staggered pattern since back is visible at the connection of two panels.

Option: Use touch up paint where needed as opposed to finish color on both sides.







# Morin Matrix Series<sup>™</sup> Trimless Ends Mori **Horizontal Installation MX-8** MX-8-2 BOTH BOTH SIDES SIDES IF PANELS ARE STAGGERED THIS AREA IS TO BE FIELD CUT AND IF PANELS ARE STAGGERED THIS AREA IS TO BE FIELD CUT AND REMOVED (TYP. BOTH SIDES) REMOVED (TYP. BOTH SIDES) REFER TO MORIN INSTALLATION MANUAL FOR ADDITIONAL INFORMATION MORINCORP.COM \* BRISTOL, CT \* FONTANA, CA \* DELAND, FL \* LITTLE ROCK, AR \* T: 800-640-9501 4













## Morin Matrix Series<sup>™</sup> Trimless Ends Mo

Bv Kinaspar

### **Horizontal Installation**









## Contact Details

#### USA

HQ / East 685 Middle Street | Bristol CT 06010

T: 1-800-640-9501

West 10707 Commerce Way | Fontana CA 92337

T: 1-800-700-6140

**South** 1975 Eidson Drive | DeLand FL 32724

T: 1-800-640-9501

Central 15000 Panatela Parkway | Little Rock AR 72206

T: 1-800-640-9501

www.morincorp.com







For the latest product information  $\ensuremath{\mathsf{plase}}\xspace$  visit www.morincorp.com

Care has been taken to ensure that the contents of this publication are accurate, but Morin Corporation does not accept responsibility for errors or for information that is found to be misleading. Suggestions for, or description of, the end use or application of products or methods of working are for information only and Morin Corporation accepts no liability in respect