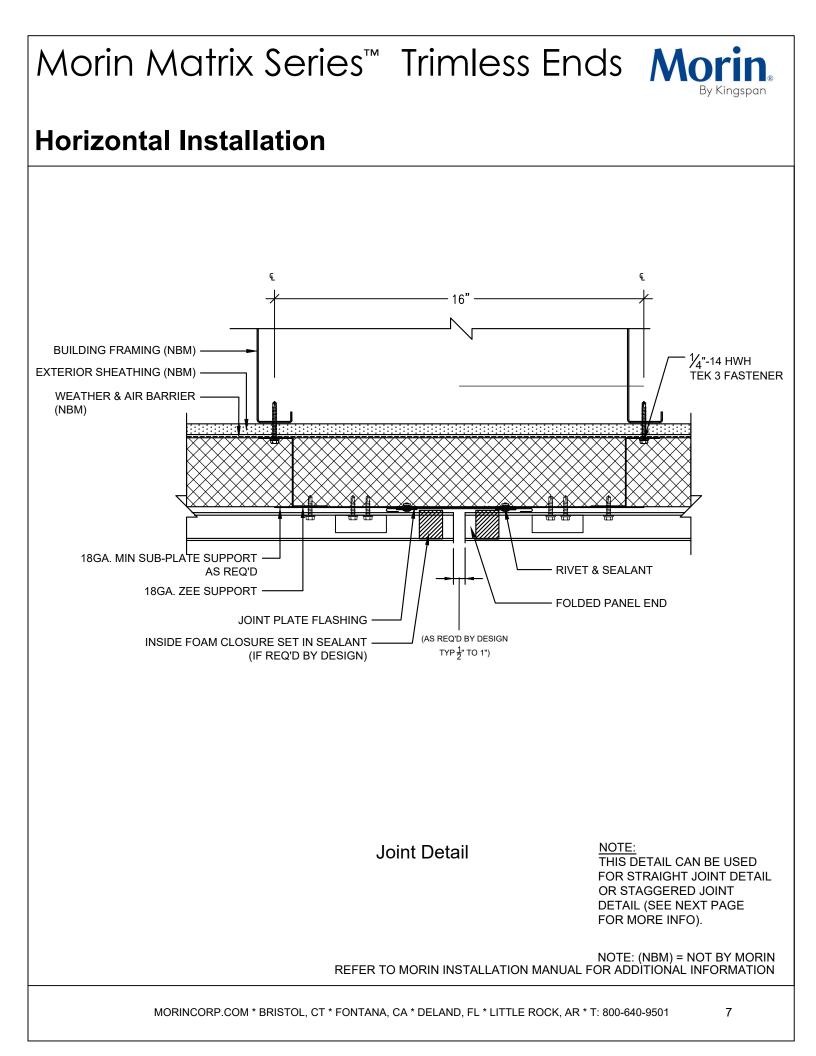

llation**

### Trimless Ends Profile Options:

- MX-6
- MX-6-2
- MX-7
- MX-7-2
- MX-8
- MX-8-2

### NOTE FOR STAGGERED JOINTS:

\*Finish color is required on both sides of panel if used in a staggered pattern since back is visible at the connection of two panels.

Option: Use touch up paint where needed as opposed to finish color on both sides.







# Morin Matrix Series<sup>™</sup> Trimless Ends Mori **Horizontal Installation MX-8** MX-8-2 BOTH BOTH SIDES SIDES IF PANELS ARE STAGGERED THIS AREA IS TO BE FIELD CUT AND IF PANELS ARE STAGGERED THIS AREA IS TO BE FIELD CUT AND REMOVED (TYP. BOTH SIDES) REMOVED (TYP. BOTH SIDES) REFER TO MORIN INSTALLATION MANUAL FOR ADDITIONAL INFORMATION MORINCORP.COM \* BRISTOL, CT \* FONTANA, CA \* DELAND, FL \* LITTLE ROCK, AR \* T: 800-640-9501 4













## Morin Matrix Series<sup>™</sup> Trimless Ends Mo

Bv Kinaspar

### **Horizontal Installation**









## Contact Details

#### USA

HQ / East 685 Middle Street | Bristol CT 06010

T: 1-800-640-9501

West 10707 Commerce Way | Fontana CA 92337

T: 1-800-700-6140

**South** 1975 Eidson Drive | DeLand FL 32724

T: 1-800-640-9501

Central 15000 Panatela Parkway | Little Rock AR 72206

T: 1-800-640-9501

www.morincorp.com







For the latest product information  $\ensuremath{\mathsf{plase}}\xspace$  visit www.morincorp.com

Care has been taken to ensure that the contents of this publication are accurate, but Morin Corporation does not accept responsibility for errors or for information that is found to be misleading. Suggestions for, or description of, the end use or application o