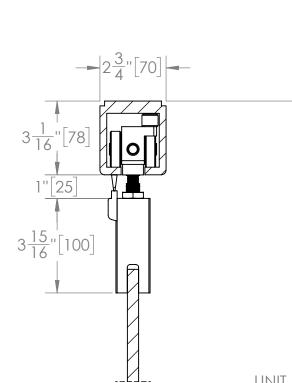

3

4

D

С

В

А





E

2



D

С

В



| JNLESS OTHERWISE SPECIFIED:                                                                                             |                                                                                                                                                                                       | NAME | DATE |               |               |       |        |   |
|-------------------------------------------------------------------------------------------------------------------------|---------------------------------------------------------------------------------------------------------------------------------------------------------------------------------------|------|------|---------------|---------------|-------|--------|---|
| DIMENSIONS ARE IN INCHES<