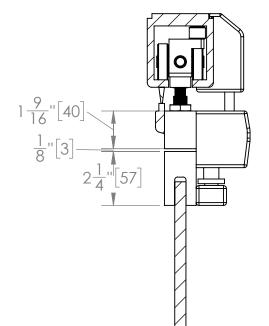

3

4

D

С

В

А





E

2



D

С

В



| JNLESS OTHERWISE SPECIFIED:                                                                                             |                                                                                                                                                                                       | NAME | DATE |               |               |       |        |   |
|-------------------------------------------------------------------------------------------------------------------------|---------------------------------------------------------------------------------------------------------------------------------------------------------------------------------------|------|------|---------------|---------------|-------|--------|---|
| DIMENSIONS ARE IN INCHES<br