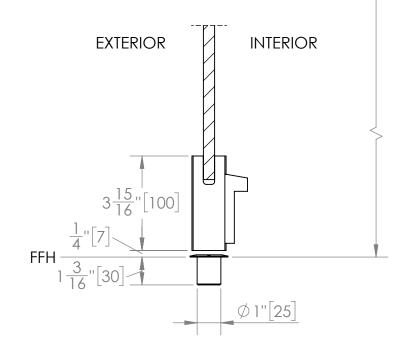

3

4

D

С

В

А





E

2



D

С

В



| JNLESS OTHERWISE SPECIFIED:                                                                                             |                                                                                                                                                                                       | NAME | DATE |               |               |       |        |   |
|-------------------------------------------------------------------------------------------------------------------------|---------------------------------------------------------------------------------------------------------------------------------------------------------------------------------------|------|------|---------------|---------------|-------|--------|---|
| DIMENSIONS ARE IN INCHES<br>OLERANCES:<br>RACT