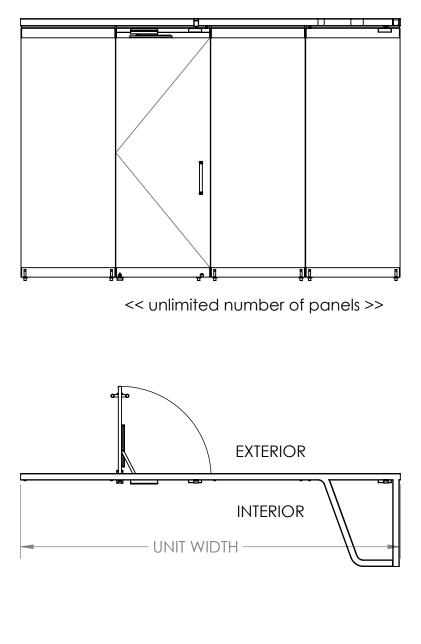

3

4

D

С

В

А





E

2



D

С

В



| JNLESS OTHERWISE SPECIFIED:                                                                                             |                                                                                                                                                                                       | NAME | DATE |               |               |       |        |   |
|-------------------------------------------------------------------------------------------------------------------------|---------------------------------------------------------------------------------------------------------------------------------------------------------------------------------------|------|------|---------------|---------------|-------|--------|---|
| D