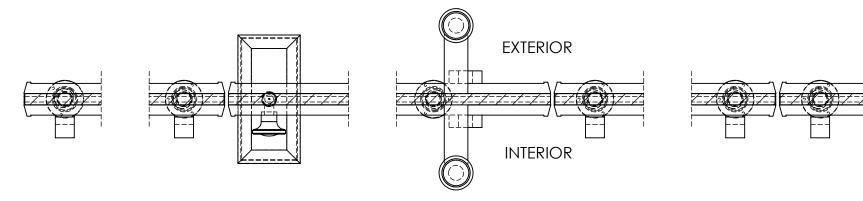

3

4

D

С

В

А





E

2



D

С

В



| JNLESS OTHERWISE SPECIFIED:                                                                                             |                                                                                                                                                                                       | NAME | DATE |               |               |       |        |   |
|-------------------------------------------------------------------------------------------------------------------------|---------------------------------------------------------------------------------------------------------------------------------------------------------------------------------------|------|------|---------------|---------------|-------|--------|---|
| DIMEN