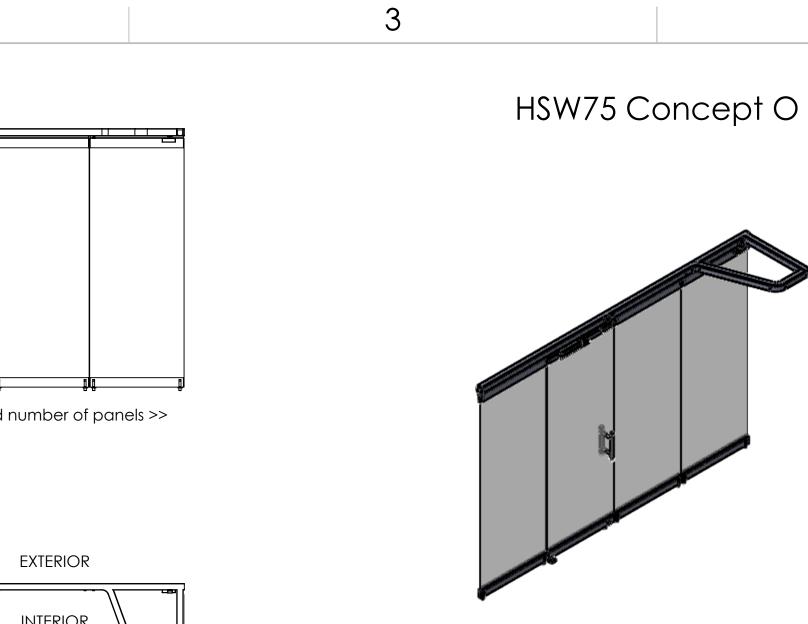

3

4

D

С

В

А





E

2



D

С

В



| JNLESS OTHERWISE SPECIFIED:                                                                                             |                                                                                                                                                                                       | NAME | DATE |               |               |       |        |   |
|-------------------------------------------------------------------------------------------------------------------------|---------------------------------------------------------------------------------------------------------------------------------------------------------------------------------------|------|------|---------------|---------------|-------|--------|---|