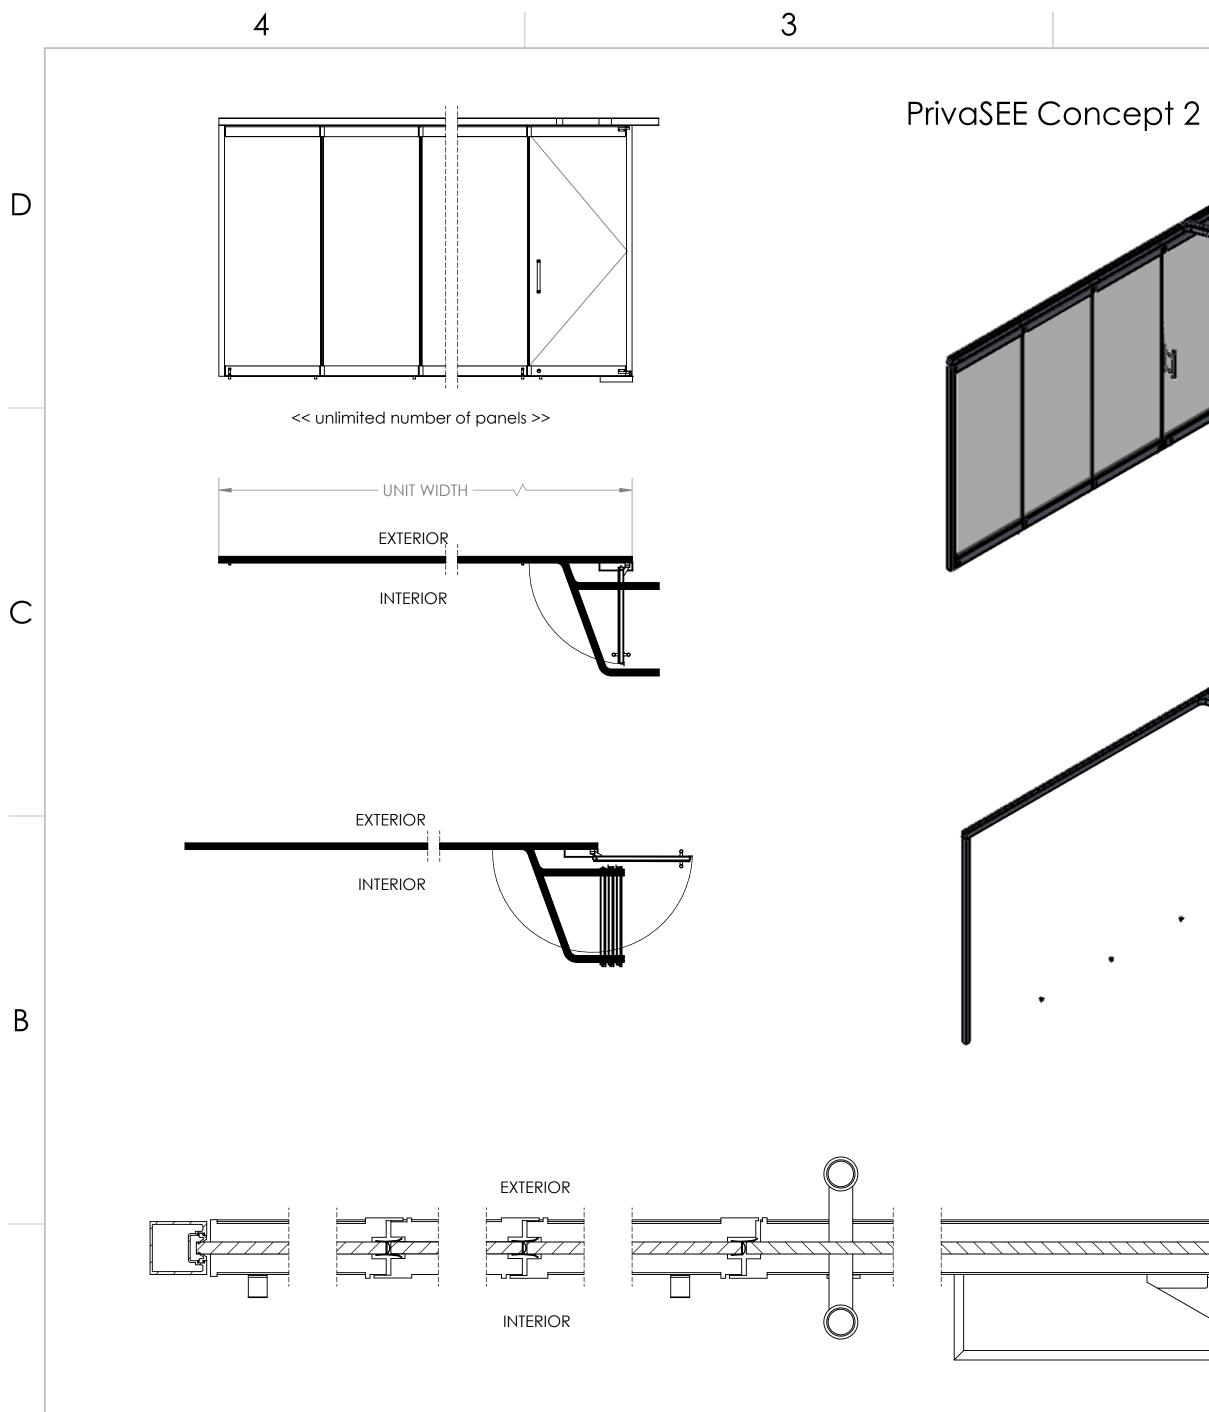

4

А

3

| JNLESS OTHERWISE SPECIFIED:                                                                                                |                                                                                                                                                        | NAME | DATE |          |                |     |             |  |
|----------------------------------------------------------------------------------------------------------------------------|--------------------------------------------------------------------------------------------------------------------------------------------------------|------|------|----------|----------------|-----|-------------|--|
| DIMENSIONS ARE IN INCHES<br>OLERANCES:<br>"RACTIONAL±<br>ANGULAR: MACH± BEND±<br>WO PLACE DECIMAL±<br>'HREE PLACE DECIMAL± | DRAWN                                                                                                                                                  |      |      | _        |                |     |             |  |
|                                                                                                                            | CHECKED                                                                                                                                                |      |      |          |                |     |             |  |
|                                                                                                                            | ENG APPR.                                                                                                                                              |      |      |          |                |     |             |  |
|                                                                                                                            | MFG APPR.                                                                                                                                              |      |      |          |                |     |             |  |
| NTERPRET GEOMETRIC<br>OLERANCING PER:                                                                                      | Q.A.                                                                                                                                                   |      |      |          |                |     |             |  |
| IATERIAL                                                                                                                   | PROPRIETARY AND CONFIDENTIAL                                                                                                                           |      | SIZE | DWG. NO. |                | REV |             |  |
| INISH                                                                                                                      | DRAWING IS THE SOLE PROPERTY OF<br>NANAWALL. ANY REPRODUCTION IN<br>PART OR AS A WHOLE WITHOUT THE<br>WRITTEN PERMISSION OF<br>NANAWALL IS PROHIBITED. |      |      | С        |                |     |             |  |
| DO NOT SCALE DRAWING                                                                                                       |                                                                                                                                                        |      |      | SCAL     | .E: 1:40 (1:4) | SH  | IEET 1 OF 1 |  |