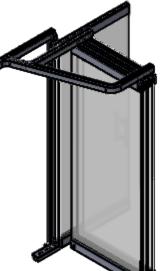

4

А

3

| JNLESS OTHERWISE SPECIFIED:                                                                                                |                                                                                                                                                        | NAME | DATE |          |                |     |             |  |
|----------------------------------------------------------------------------------------------------------------------------|--------------------------------------------------------------------------------------------------------------------------------------------------------|------|------|----------|----------------|-----|-------------|--|
| DIMENSIONS ARE IN INCHES<br>OLERANCES:<br>"RACTIONAL±<br>ANGULAR: MACH± BEND±<br>WO PLACE DECIMAL±<br>'HREE PLACE DECIMAL± | DRAWN                                                                                                                                                  |      |      | _        |                |     |             |  |
|                                                                                                                            | CHECKED                                                                                                                                                |      |      |          |                |     |             |  |
|                                                                                                                            | ENG APPR.                                                                                                                                              |      |      |          |                |     |             |  |
|                                                                                                                            | MFG APPR.                                                                                                                                              |      |      |          |                |     |             |  |
| NTERPRET GEOMETRIC<br>OLERANCING PER:                                                                                      | Q.A.                                                                                                                                                   |      |      |          |                |     |             |  |
| IATERIAL                                                                                                                   | PROPRIETARY AND CONFIDENTIAL                                                                                                                           |      | SIZE | DWG. NO. |                | REV |             |  |
| INISH                                                                                                                      | DRAWING IS THE SOLE PROPERTY OF<br>NANAWALL. ANY REPRODUCTION IN<br>PART OR AS A WHOLE WITHOUT THE<br>WRITTEN PERMISSION OF<br>NANAWALL IS PROHIBITED. |      |      | С        |                |     |             |  |
| DO NOT SCALE DRAWING                                                                                                       |                                                                                                                                                        |      |      | SCAL     | .E: 1:40 (1:4) | SH  | IEET 1 OF 1 |  |