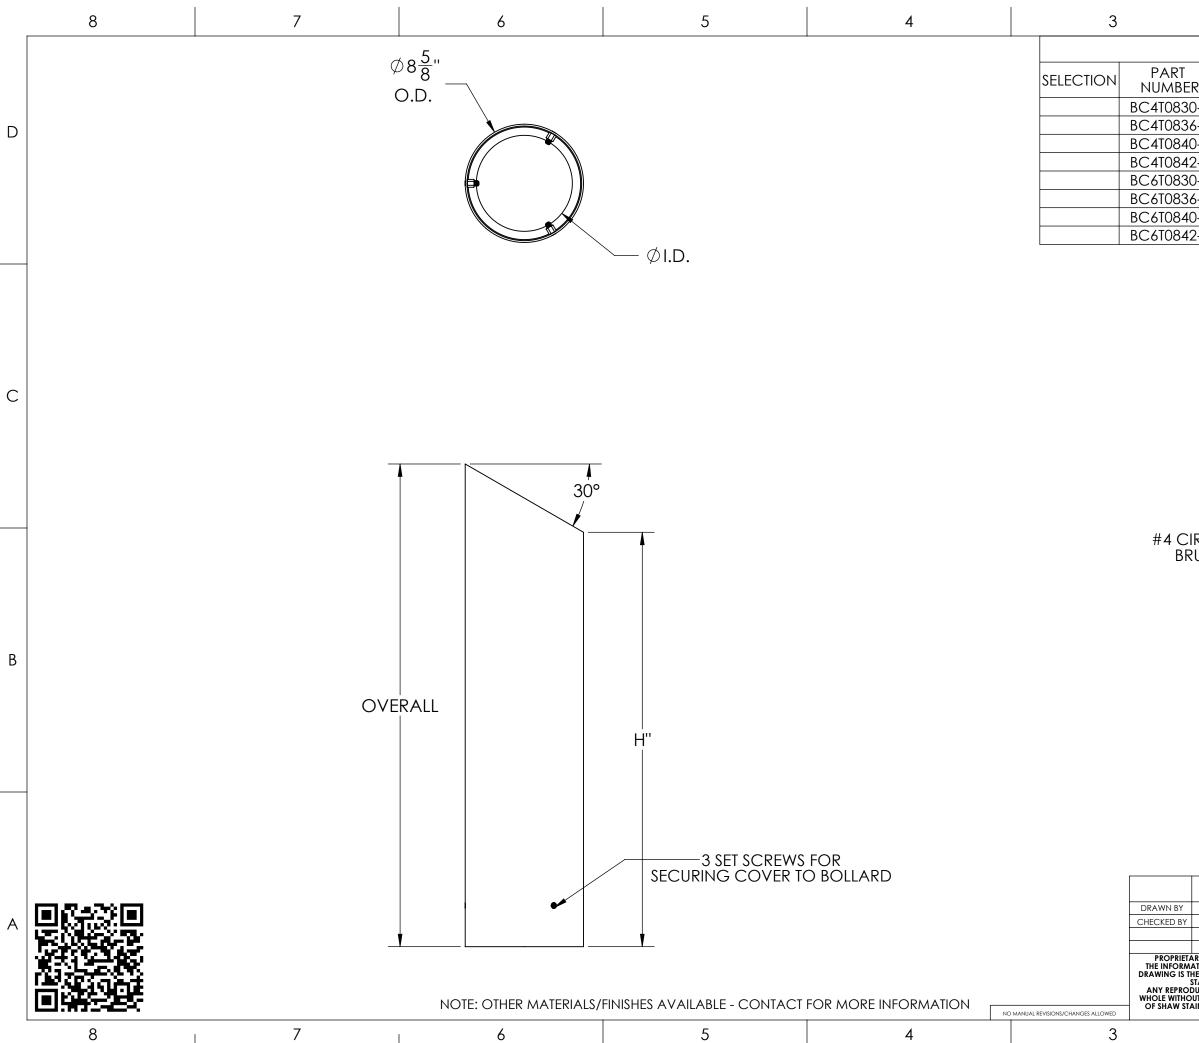

|                                                                                                                                                       | 2                    |            | 1                          |          |   |
|-------------------------------------------------------------------------------------------------------------------------------------------------------|----------------------|------------|----------------------------|----------|---|
| COVER SELECTION                                                                                                                                       |                      |            |                            |          |   |
| ER                                                                                                                                                    | BOLLARD<br>HEIGHT(H) | OVERALL    | FITSBOLLARD<br>SIZE (I.D.) | MATERIAL |   |
| 30-6                                                                                                                                                  | 30''                 | 35''       |                            |          |   |
| 36-6                                                                                                                                                  | 36"                  | 41"        |                            | 304 SS   | D |
| 10-6                                                                                                                                                  | 40''                 | 45"        |                            | 00100    |   |
| 12-6                                                                                                                                                  | 42"                  | 47"        | 6"                         |          |   |
| 30-6                                                                                                                                                  | 30''<br>36''         | 35"<br>41" |                            |          |   |
| 36-6<br>10-6                                                                                                                                          | 40"                  | 41         |                            | 316L SS  |   |
| 42-6                                                                                                                                                  | 40                   | 47"        |                            |          |   |
| #4 LINEAR<br>BRUSHED FINISH                                                                                                                           |                      |            |                            |          | С |
|                                                                                                                                                       | HED FINISH           |            |                            |          | В |
| NAME DATE   S.J. 2/20/2020   J.HU. 2/20/2020   JESCRIPTION: 30 DEGREE 8'' SLOPE TOP BOLLARD   COVER COVER   REV. ITEM NO:   SEE SELECTOR SHEET 1 OF 1 |                      |            |                            |          | A |
|                                                                                                                                                       | 2                    |            |                            | 1        |   |
| 1                                                                                                                                                     |                      |            | -                          |          |   |