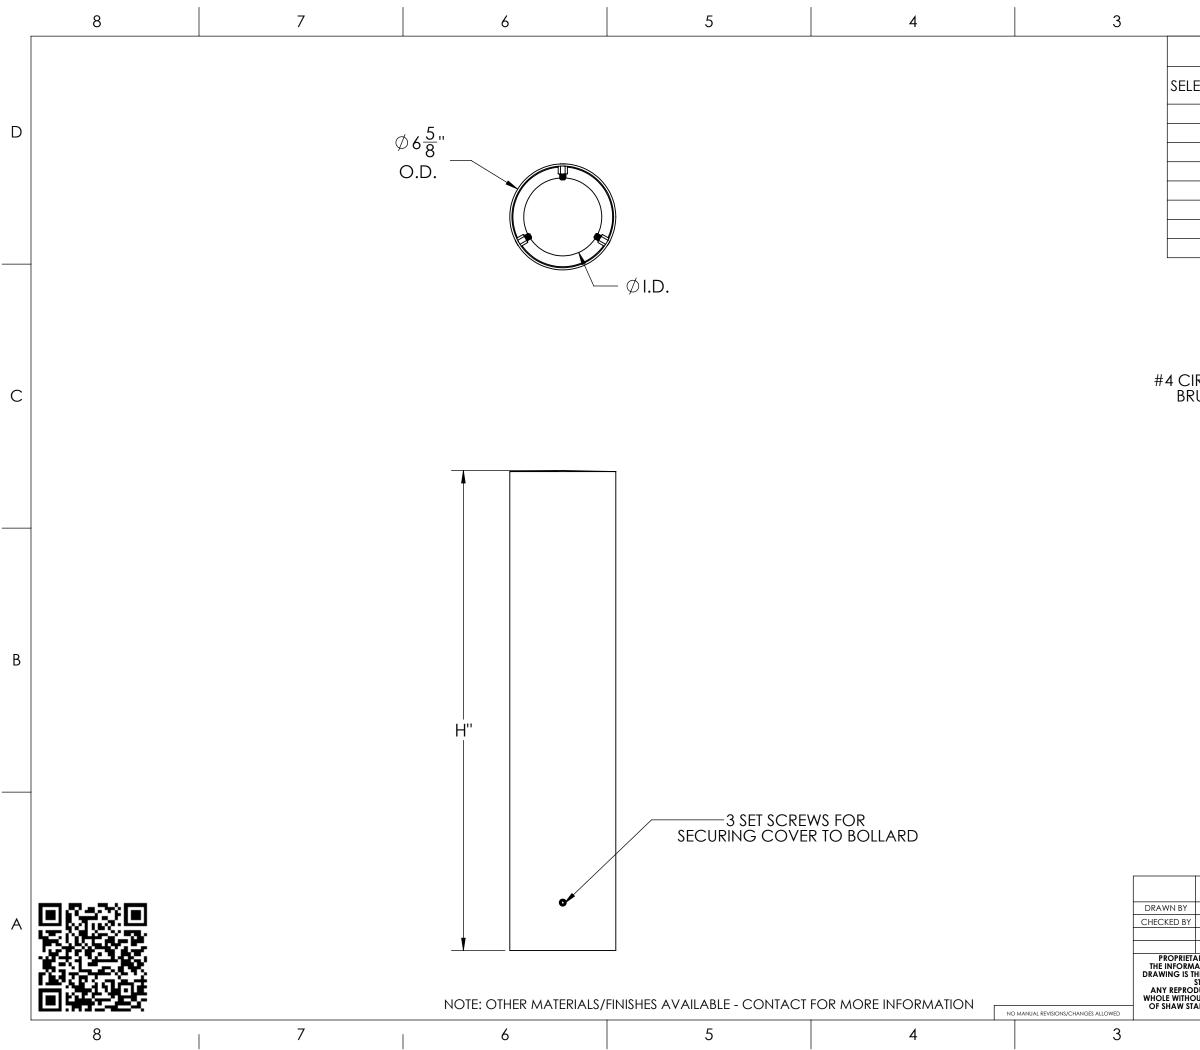

|                                                                                                                                                                                                                                                                                                                                                                                                                                                                                                      | 2                                                    |                          | 1                           |          |   |
|------------------------------------------------------------------------------------------------------------------------------------------------------------------------------------------------------------------------------------------------------------------------------------------------------------------------------------------------------------------------------------------------------------------------------------------------------------------------------------------------------|------------------------------------------------------|--------------------------|-----------------------------|----------|---|
| COVER SELECTION                                                                                                                                                                                                                                                                                                                                                                                                                                                                                      |                                                      |                          |                             |          |   |
| LECTION                                                                                                                                                                                                                                                                                                                                                                                                                                                                                              | PART<br>NUMBER                                       | HEIGHT<br>(H)            | FITS BOLLARD<br>SIZE (I.D.) | MATERIAL |   |
|                                                                                                                                                                                                                                                                                                                                                                                                                                                                                                      | BC4F0630-4<br>BC4F0636-4<br>BC4F0640-4<br>BC4F0642-4 | 30"<br>36"<br>40"<br>42" | 4''                         | 304 SS   | D |
|                                                                                                                                                                                                                                                                                                                                                                                                                                                                                                      | BC6F0630-4<br>BC6F0636-4<br>BC6F0640-4               | 30"<br>36"<br>40"        |                             | 316L SS  |   |
| CIRCUMF<br>RUSHED                                                                                                                                                                                                                                                                                                                                                                                                                                                                                    | ERENTIAL<br>FINISH                                   | 42"                      |                             |          | C |
|                                                                                                                                                                                                                                                                                                                                                                                                                                                                                                      |                                                      |                          |                             |          | В |
| NAME DATE P86 ROSEDALE DR.   S.J. 11/5/2019 EFENSESYSTEMS P86 ROSEDALE DR.   Y J.HU. 11/5/2019 EFENSESYSTEMS P86 ROSEDALE DR.   Y J.HU. 11/26/2019 EFENSESYSTEMS P86 ROSEDALE DR.   Y J.HU. 11/26/2019 EFENSESYSTEMS P86 ROSEDALE DR.   Y J.HU. 11/26/2019 EFENSESYSTEMS P86 ROSEDALE DR.   TARY AND CONFIDENTIAL MARKING BESCRIPTION: 6" FLAT TOP BOLLARD COVER   REV. TEM NO: SEE SELECTOR   ODUCTION IN PART OR AS A DOUT THE WRITTEN PERMISSION SHEET 1 OF 1   STAINLESS LIC: SHEET 1 OF 1   2 1 |                                                      |                          |                             |          | A |