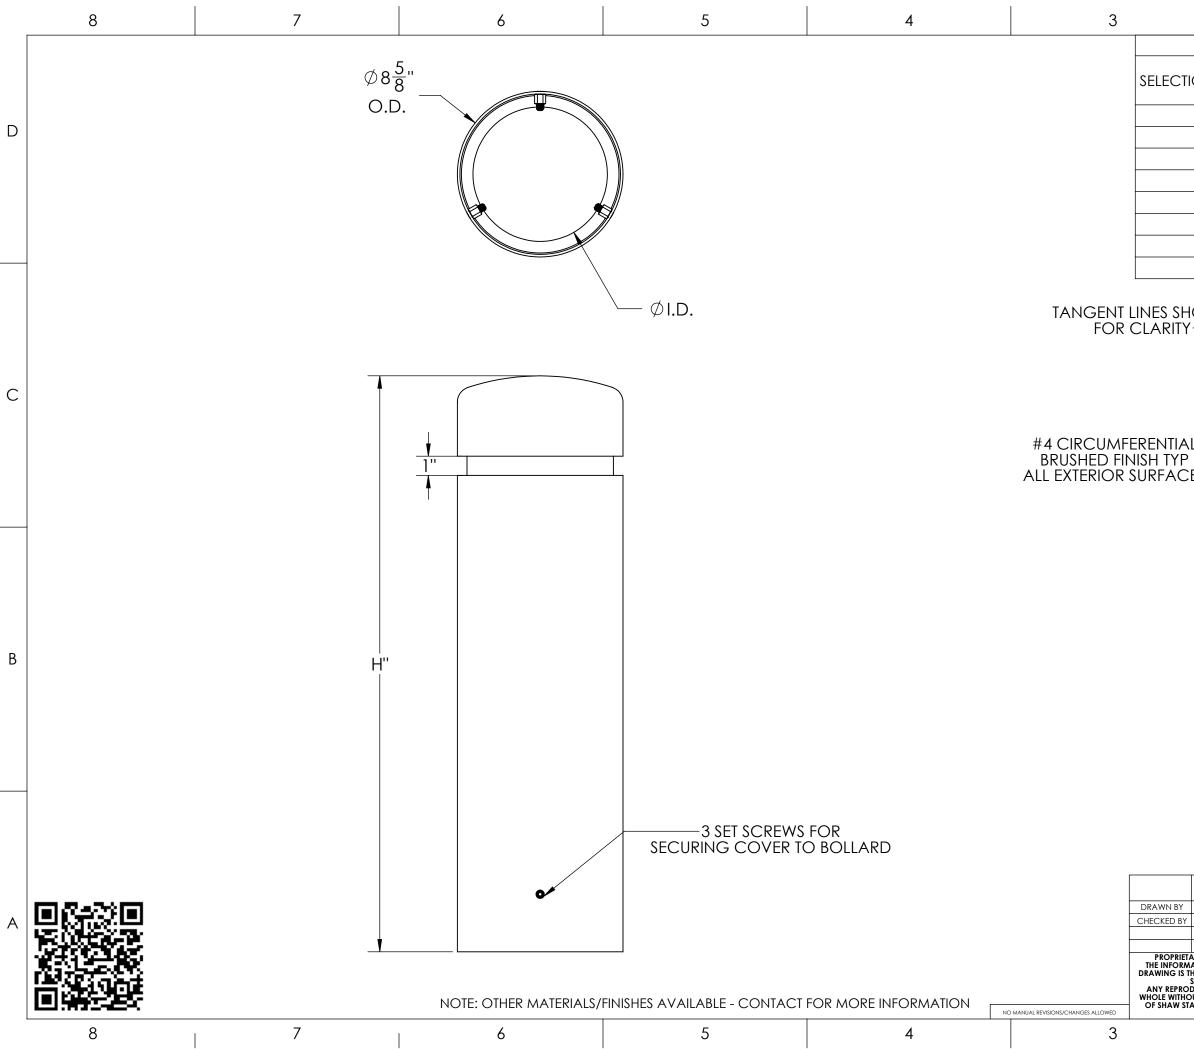

|                                                                        | 2                                                                                                                                                                          |               | 1                              |                                                       |   |
|------------------------------------------------------------------------|----------------------------------------------------------------------------------------------------------------------------------------------------------------------------|---------------|--------------------------------|-------------------------------------------------------|---|
| COVER SELECTION                                                        |                                                                                                                                                                            |               |                                |                                                       |   |
| [ION                                                                   | PART<br>NUMBER                                                                                                                                                             | HEIGHT<br>(H) | FITS<br>BOLLARD<br>SIZE (I.D.) | MATERIAL                                              |   |
|                                                                        | BCV4D10830-6                                                                                                                                                               | 30"           | 304 SS<br>6"<br>316L SS        | 304 55                                                | D |
|                                                                        | BCV4D10836-6                                                                                                                                                               | 36"           |                                |                                                       |   |
|                                                                        | BCV4D10840-6                                                                                                                                                               | 40''          |                                | 304 33                                                |   |
|                                                                        | BCV4D10842-6                                                                                                                                                               | 42"           |                                |                                                       |   |
|                                                                        | BCV6D10830-6                                                                                                                                                               | 30"           |                                |                                                       |   |
|                                                                        | BCV6D10836-6                                                                                                                                                               | 36"           |                                | 3141 55                                               |   |
|                                                                        | BCV6D10840-6                                                                                                                                                               | 40''          |                                | 310L 33                                               |   |
|                                                                        | BCV6D10842-6                                                                                                                                                               | 42"           |                                |                                                       |   |
| AL<br>CES-                                                             |                                                                                                                                                                            |               |                                |                                                       | В |
| 5                                                                      | AME DATE<br>5.J. 12/10/2019                                                                                                                                                |               | E SYSTEMS                      | 986 ROSEDALE DR.<br>HIRAM, GA 30141<br>(678) 915-2080 |   |
| TARY AN                                                                | J.HU. 12/10/2019<br>J.HU. 12/10/2019<br>DESCRIPTION:<br>8" DOME TOP 1 REVEAL BOLLARD<br>ARY AND CONFIDENTIAL<br>INTION CONTAINED IN THIS<br>REV. ITEM NO:<br>REV. ITEM NO: |               |                                |                                                       | А |
| STAINLES LLC.<br>DOUCTION IN PART OR AS A SEE SELECTOR                 |                                                                                                                                                                            |               |                                |                                                       |   |
| OUT THE WRITTEN PERMISSION<br>TAINLESS LLC IS PROHIBITED. SHEET 1 OF 1 |                                                                                                                                                                            |               |                                |                                                       |   |
|                                                                        | 2                                                                                                                                                                          |               |                                | 1                                                     |   |