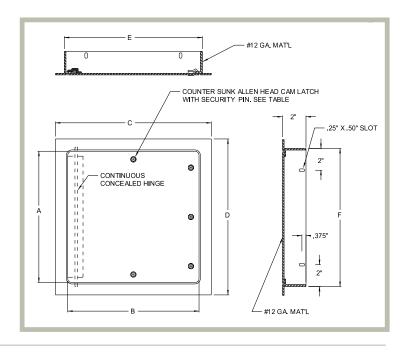

#### **Product Features**

- 12 Gauge door and frame
- A one piece trim flange and continuous concealed hinge
- Door panel features rounded safety corners

## **MS-7000 Access Door Specifications:**

Material: Steel or Stainless Steel

**Door / Mounting Frame:** 12 gauge door and mounting frame Flush to frame with rounded corners and reinforced panel One piece outer flange welded to mounting frame

Hinge: Continuous, concealed

**Standard Latch:** Tamper resistant allen head cam latch

with security pin

Optional Latches/Locks: Spanner head cam latch, cylinder lock & key. When master keying is required, doors can be prepared for rim or mortise cylinder locks