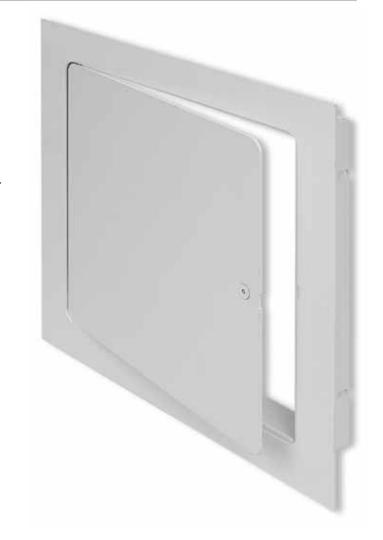

#### **Product Features**

- 12 Gauge door and frame
- A one piece trim flange and continuous concealed hinge
- Door panel features rounded safety corners

## **MS-7000 Access Door Specifications:**

Material: Steel or Stainless Steel

**Door / Mounting Frame:** 12 gauge door and mounting frame Flush to frame with rounded corners and reinforced panel One piece outer flange welded to mounting frame