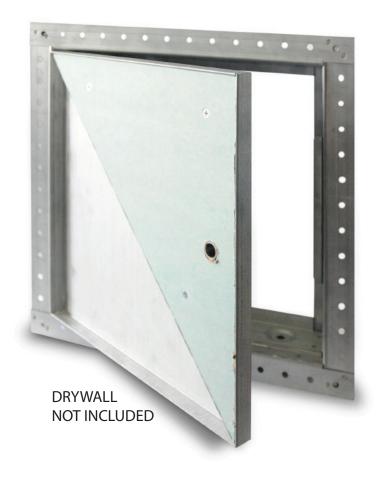

## **Application**

• For installation in drywall surfaces when it is required to conceal the door panel

#### **Product Features**

- Recessed 5/8" to receive drywall
- Door flange is a textured galvanized steel taping bead with pre-punched holes

## **DW-5015 Access Door Specifications:**

Material: Steel Door 22 gauge, Mounting Frame: 22 gauge

Door: Recessed 5/8"

**Door Frame:** Galvanized steel drywall taping bead on all sides

Hinge: Concealed.

Standard Latch: Slotted Screwdriver Cam Latch