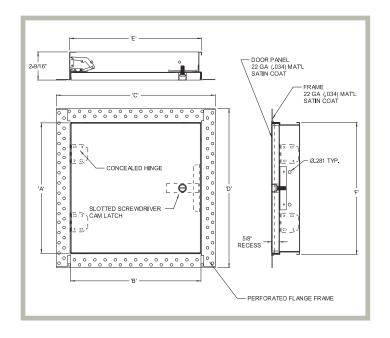

#### **Product Features**

- Recessed 5/8" to receive drywall
- Door flange is a textured galvanized steel taping bead with pre-punched holes

## **DW-5015 Access Door Specifications:**

Material: Steel Door 22 gauge, Mounting Frame: 22 gauge

Door: Recessed 5/8"

**Door Frame:** Galvanized steel drywall taping bead on all sides

Hinge: Concealed.

Standard Latch: Slotted Screwdriver Cam Latch

**Optional Latches/Locks:** Cylinder lock and key, allen head cam latch, spanner head cam latch, torx head with security pin

Finish: Satin coat steel